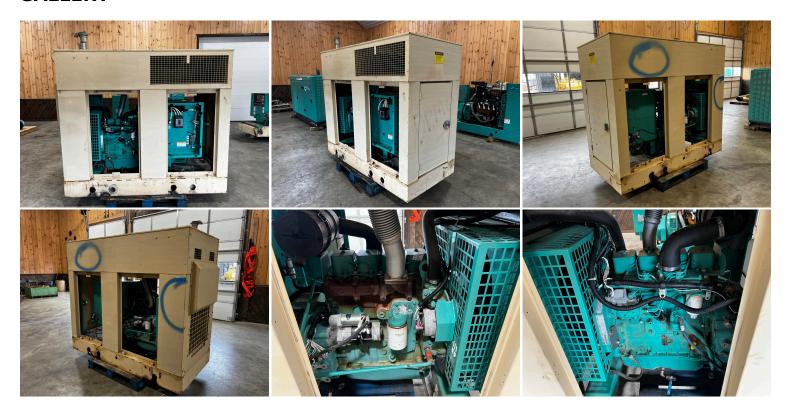

## \_35 KW CUMMINS/ONAN GENSET - 4B3.9 ENGINE, ENCLOSED, YEAR - 2007, 596 HOURS

\$8,750.00

**SKU:** IE35-262-CU

Categories: 30 KW, Generator

## **GALLERY**



## **PRODUCT DESCRIPTION**

Stock # IE 35-262-CU Inventory Sheet

Machine Price \$ 8,750

Description 35 kW Cummins/Onan Genset - 4B3.9 Engine, Enclosed, Year - 2007, 596 Hours

Make Cummins

Model # 35DGBB-6556 Serial # B070019384

Kilo Watts 35 kW Year Built 2007

Hours 596 Hours

Phase 1 /

Skid Mounted

Reconnectab 12 Lead 20 Gal. Base Fuel Tank le

Enclosed

84 Length Width 40 п Height 75

Weight 3000 Lbs.

Voltage 120/208 Volts Reconnectable

Condition Well Maint. Unit, Tested, Serviced, Ready to go

Hertz 60 Hz Yes Circuit Br.

Engine

Description 35 kW Cummins/Onan Genset - 4B3.9 Engine, Enclosed, Year - 2007, 596 Hours

Make **Cummins** Model # 4B3.9-G2 Serial # 21733955

CPL/Arr

1522 #

Horsepower 60 HP @ 1800 RPM

Fuel Diesel

Battery Not Included

## ADDITIONAL INFORMATION