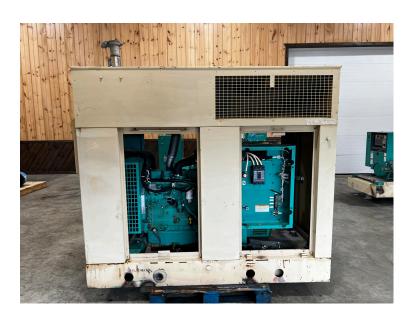

## \_35 KW CUMMINS/ONAN GENSET - 4B3.9 ENGINE, ENCLOSED, YEAR - 2007, 596 HOURS

\$8,750.00

**SKU:** IE35-262-CU

Categories: 30 KW, Generator

## **PRODUCT DESCRIPTION**

Stock # IE 35-262-CU Inventory Sheet

Machine Price \$ 8,750

Description 35 kW Cummins/Onan Genset - 4B3.9 Engine, Enclosed, Year - 2007, 596 Hours

Make Cummins

Model # 35DGBB-6556 Serial # B070019384

Kilo Watts 35 kW Year Built 2007

Hours 596 Hours

Phase 1 /

Skid Mounted

Reconnectab 12 Lead 20 Gal. Base Fuel Tank le

Enclosed

84 Length Width 40 п Height 75

Weight 3000 Lbs.

Voltage 120/208 Volts Reconnectable

Condition Well Maint. Unit, Tested, Serviced, Ready to go

Hertz 60 Hz Yes Circuit Br.

Engine

Description 35 kW Cummins/Onan Genset - 4B3.9 Engine, Enclosed, Year - 2007, 596 Hours

Make **Cummins** Model # 4B3.9-G2 Serial # 21733955

CPL/Arr

1522 #

Horsepower 60 HP @ 1800 RPM

Fuel Diesel

Battery Not Included