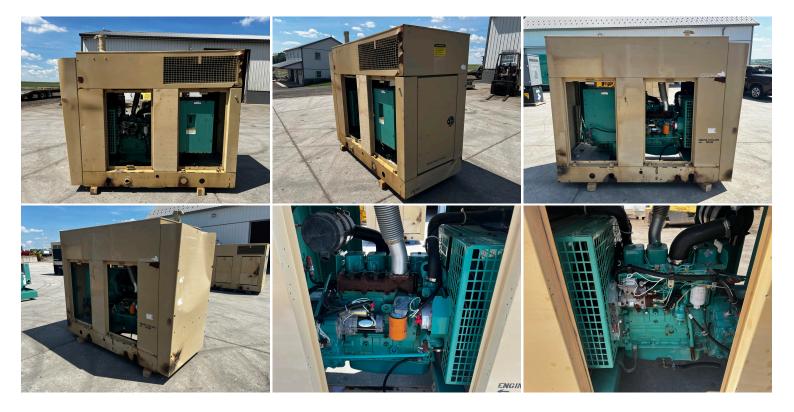

\_35 KW CUMMINS GEN SET, ENCLOSED, BASE FUEL TANK, YEAR - 2005, 1710 HOURS

\$7,500.00

**SKU:** IE35-256-CU

Categories: 30 KW, Generator

## **GALLERY**



## **PRODUCT DESCRIPTION**

Stock # IE 35-256-CU Inventory Sheet

7,500 Machine Price \$

Description 35 kW Cummins Gen Set, Enclosed, Base Fuel Tank, Year - 2005, 1710 Hours

Make Cummins

Model # 35DGBB-5568 Serial # L050861052

Kilo Watts 35 kW Year Built 2005

Hours 1710 Hours

Phase 1 /

Skid Mounted

Reconnectab 12 Lead Base Fuel Tank le

Enclosed

93 Length Width 40 Height 76

Weight 3500 Lbs.

Voltage 208 Volts Reconnectable

Condition Well Maint. Unit, Tested, Serviced, Ready to go

Hertz 60 Hz Yes

Circuit Br.

Engine

Description 35 kW Cummins Gen Set, Enclosed, Year - 2005, 1710 Hours

Make Cummins Model # 4B3.9G2 Serial # 46559017

CPL/Arr

1522 #

Horsepower 62 HP @ 1800 RPM

Fuel Diesel

Battery Not Included

## ADDITIONAL INFORMATION

Weight 3500 lbs

**Dimensions**  $93