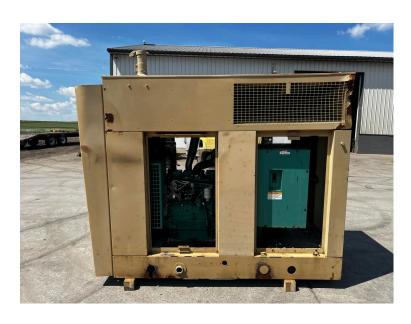

\_35 KW CUMMINS GEN SET, ENCLOSED, BASE FUEL TANK, YEAR - 2005, 1710 HOURS

\$7,500.00

**SKU:** IE35-256-CU

Categories: 30 KW, Generator

## **PRODUCT DESCRIPTION**

Stock # IE 35-256-CU Inventory Sheet

7,500 Machine Price \$

Description 35 kW Cummins Gen Set, Enclosed, Base Fuel Tank, Year - 2005, 1710 Hours

Make Cummins

Model # 35DGBB-5568 Serial # L050861052

Kilo Watts 35 kW Year Built 2005

Hours 1710 Hours

Phase 1 /

Skid Mounted

Reconnectab 12 Lead Base Fuel Tank le

Enclosed

93 Length Width 40 Height 76

Weight 3500 Lbs.

Voltage 208 Volts Reconnectable

Condition Well Maint. Unit, Tested, Serviced, Ready to go

Hertz 60 Hz Yes

Circuit Br.

Engine

Description 35 kW Cummins Gen Set, Enclosed, Year - 2005, 1710 Hours

Make Cummins Model # 4B3.9G2 Serial # 46559017