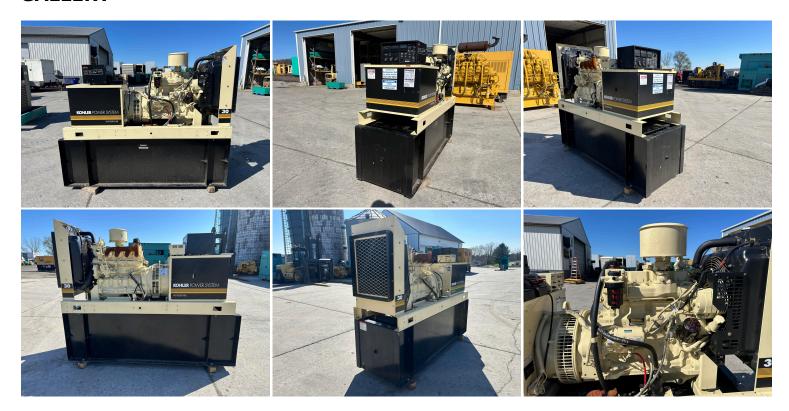

## **GALLERY**

## **PRODUCT DESCRIPTION**

Stock # IE 33-267-KH Inventory Sheet

Machine Price \$ 7,900

33 kW Kohler Generator, with Base Fuel Tank, John Deere 4039 Engine, 977 Description

Hours, Open Skid

Make Kohler Model # 30ROZJ61

Serial # 358799 Kilo Watts 33 kW

Year Built 1997

Hours 977 Hours

Phase 1 /

Skid Mounted 3

Reconnectab 12 Lead Base Fuel Tank

п Length 86 Width 30 Height 72

Weight 3000 Lbs.

Volts Voltage 120/240 Reconnectable

Condition Well Maint. Unit, Tested, Serviced, Ready to go

Hertz 60 Hz Circuit Br. Yes

Engine

33 kW Kohler Generator, with Base Fuel Tank, John Deere 4039 Engine, 977 Description

Hours, Open Skid

Make John Deere

Model # 4039DF

Serial # CD4039D177949

Fuel Diesel

Battery Not Included