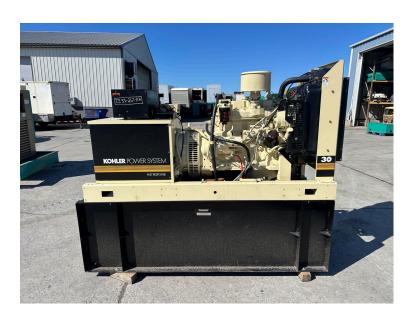

## \_33 KW KOHLER GENERATOR, WITH BASE FUEL TANK, JOHN DEERE 4039 ENGINE, 977 HOURS, OPEN SKID

\$7,900.00

**SKU:** IE33-267-KH

Categories: 30 KW, Generator

## **PRODUCT DESCRIPTION**

Stock # IE 33-267-KH Inventory Sheet

Machine Price \$ 7,900

33 kW Kohler Generator, with Base Fuel Tank, John Deere 4039 Engine, 977 Description

Hours, Open Skid

Make Kohler Model # 30ROZJ61

Serial # 358799 Kilo Watts 33 kW

Year Built 1997

Hours 977 Hours

Phase 1 /

Skid Mounted 3

Reconnectab 12 Lead Base Fuel Tank

п Length 86 Width 30 Height 72

Weight 3000 Lbs.

Volts Voltage 120/240 Reconnectable

Condition Well Maint. Unit, Tested, Serviced, Ready to go

Hertz 60 Hz Circuit Br. Yes

Engine

33 kW Kohler Generator, with Base Fuel Tank, John Deere 4039 Engine, 977 Description

Hours, Open Skid

Make John Deere

Model # 4039DF

Serial # CD4039D177949

Fuel Diesel

Battery Not Included