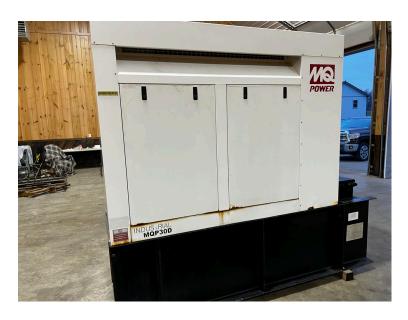

\_30 KW MULTIQUIP GENERATOR, ENCLOSED, BASE FUEL TANK, DEUTZ ENGINE, YEAR - 2007

\$7,500.00

**SKU:** IE30-247-MQ

Categories: 30 KW, Generator

## **PRODUCT DESCRIPTION**

Stock # IE 30-247-MQ Inventory Sheet

7,500 Machine Price \$

Description 30 kW MultiQuip Generator, Enclosed, Base Fuel Tank, Deutz Engine, Year - 2007

Make MQ

Model # MQP30D

Serial # 679407 1006

Kilo Watts 30 kW Year Built

2007

Hours Hours

Phase 1 Skid Mounted

> 12 Lead Base Fuel Tank

Enclosed Weather Proof

Length 106 Width 35 Height 93

Weight 3500 Lbs. Volts Voltage 120/240

Condition Well Maint. Unit, Tested, Serviced, Ready to go

Hertz 60 Hz Circuit Br. Yes

Engine

Description 30 kW MultiQuip Generator, Enclosed, Base Fuel Tank, Deutz Engine, Year - 2007

Make **Deutz Corp** 1D2009L04 Model # Serial # 9304124 Fuel Diesel