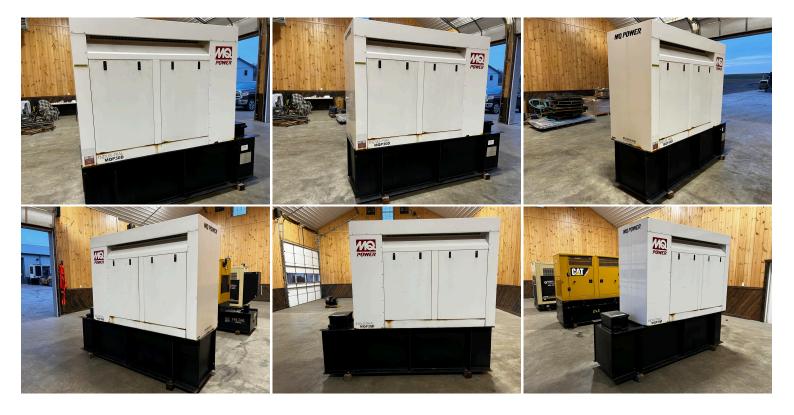

## **GALLERY**

## **PRODUCT DESCRIPTION**

Stock # IE 30-247-MQ Inventory Sheet

7,500 Machine Price \$

Description 30 kW MultiQuip Generator, Enclosed, Base Fuel Tank, Deutz Engine, Year - 2007

Make MQ

Model # MQP30D

Serial # 679407 1006

Kilo Watts 30 kW Year Built

2007

Hours Hours

Phase 1 Skid Mounted

> 12 Lead Base Fuel Tank

Enclosed Weather Proof

Length 106 Width 35 Height 93

Weight 3500 Lbs. Volts Voltage 120/240

Condition Well Maint. Unit, Tested, Serviced, Ready to go

Hertz 60 Hz Circuit Br. Yes

Engine

Description 30 kW MultiQuip Generator, Enclosed, Base Fuel Tank, Deutz Engine, Year - 2007

Make **Deutz Corp** 1D2009L04 Model # Serial # 9304124 Fuel Diesel