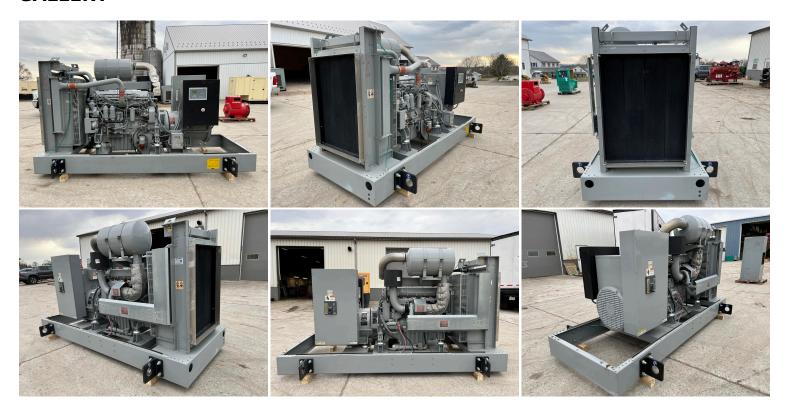

## \_250 KW MTU GENSET, OPEN SKID, NEW SURPLUS, YEAR 2016, EPA TIER 3

\$47,500.00

**SKU:** IE250-229-MT

Categories: 200 KW, Generator

## **GALLERY**



## **PRODUCT DESCRIPTION**

Stock # IE 250-229-MT Inventory Sheet

Machine Price \$ 47,500

Description 250 kW MTU Genset, Open Skid, New Surplus, Year 2016, EPA Tier 3

Make MTU

Model # MTU 6R1600 DS250

Serial # 95010601163

Kilo Watts 250 Year Built 2016

Hours 1 Hours

Phase 3 Skid Mounted

Reconnectab 12 Lead le

Length 144 Width 76 84 Height

Weight 7500 Lbs.

Volts Reconnectable Voltage 120-208

Condition Well Maint. Unit, Tested, Serviced, Ready to go

Hertz 60 Hz Circuit Br. Yes

Engine

Description 250 kW MTU Genset, Open Skid, New Surplus, Year 2016, EPA Tier 3

MTU Make

Model # 6R1600G70S Serial # 16301003925

Horsepower 312 kW @ 1800 RPM

Fuel Diesel

Battery Not Included

## **ADDITIONAL INFORMATION**

Weight 7500 lbs

 $144 \times 76 \times 84$  in **Dimensions** 

**Fue