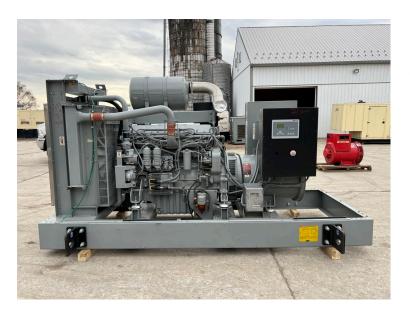

## **PRODUCT DESCRIPTION**

Stock # IE 250-229-MT Inventory Sheet

Machine Price \$ 47,500

Description 250 kW MTU Genset, Open Skid, New Surplus, Year 2016, EPA Tier 3

Make MTU

Model # MTU 6R1600 DS250

Serial # 95010601163

Kilo Watts 250 Year Built 2016

Hours 1 Hours

Phase 3 Skid Mounted

Reconnectab 12 Lead le

Length 144 Width 76 84 Height

Weight 7500 Lbs.

Volts Reconnectable Voltage 120-208

Condition Well Maint. Unit, Tested, Serviced, Ready to go

Hertz 60 Hz Circuit Br. Yes

Engine

Description 250 kW MTU Genset, Open Skid, New Surplus, Year 2016, EPA Tier 3

MTU Make

Model # 6R1600G70S Serial # 16301003925

Horsepower 312 kW @ 1800 RPM

Fuel Diesel

Battery Not Included