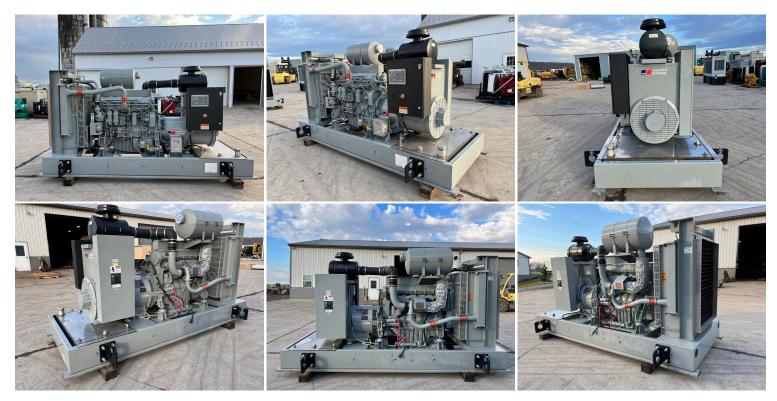

## GALLERY

## **PRODUCT DESCRIPTION**

Part # IE 250-225-MT Inventory Sheet

| Machine     | Price \$                                                                                              | 45,000         |  |
|-------------|-------------------------------------------------------------------------------------------------------|----------------|--|
| Description | 250 kW MTU Gen Set, New Surplus, 0 Hrs, Year 2014, 480 to 600 Volt, EPA, Tier<br>3, Skid Mounted, BFT |                |  |
| Make        | MTU                                                                                                   |                |  |
| Model #     | DS00250D6SNAH1574                                                                                     |                |  |
| Serial #    | 374137-1-2-0614                                                                                       |                |  |
| Kilo Watts  | 250 kW                                                                                                |                |  |
| Year Built  | 2014                                                                                                  |                |  |
| Hours       | 0.0                                                                                                   | Hours          |  |
| Phase 3     | Skid Mounted                                                                                          |                |  |
|             | 4 Lead                                                                                                | Base Fuel Tank |  |
| Length      | 144                                                                                                   | п              |  |
| Width       | 76                                                                                                    | п              |  |
| Height      | 82                                                                                                    | п              |  |
| Weight      | 7100                                                                                                  | Lbs.           |  |
| Voltage     | 480 to 600                                                                                            | Volts          |  |
| Condition   | Well Maint. Unit, Tested, Serviced, Ready to go                                                       |                |  |
| Hertz       | 60 Hz                                                                                                 |                |  |
| Circuit Br. | Yes                                                                                                   |                |  |
| Engine      |                                                                                                       |                |  |
| Description | 250 kW MTU Gen Set, New Surplus, 0 Hrs, Year 2014, 480 to 600 Volt, EPA, Tier<br>3, Skid Mounted, BFT |                |  |
| Make        | MTU                                                                                                   |                |  |
| Model #     | 6R1600G70S                                                                                            |                |  |
| Serial #    | 163010026010                                                                                          |                |  |
| Horsepower  | 312                                                                                                   | kW @ 1800 RPM  |  |
| Fuel        | Diesel                                                                                                |                |  |
| Battery     | Not Included                                                                                          |                |  |