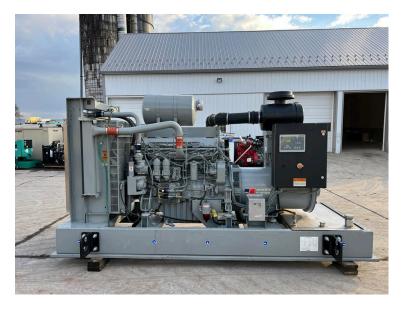

## \_250 KW MTU GEN SET, NEW SURPLUS, 0 HRS, YEAR 2014, 480 TO 600 VOLT, EPA, TIER 3, SKID MOUNTED, BFT

\$45,000.00

SKU: IE250-225-MT Categories: <u>200 KW</u>, <u>Generator</u>

## **PRODUCT DESCRIPTION**

Part # IE 250-225-MT Inventory Sheet

| Machine     | Price \$                                                                                              | 45,000         |  |
|-------------|-------------------------------------------------------------------------------------------------------|----------------|--|
| Description | 250 kW MTU Gen Set, New Surplus, 0 Hrs, Year 2014, 480 to 600 Volt, EPA, Tier<br>3, Skid Mounted, BFT |                |  |
| Make        | MTU                                                                                                   |                |  |
| Model #     | DS00250D6SNAH1574                                                                                     |                |  |
| Serial #    | 374137-1-2-0614                                                                                       |                |  |
| Kilo Watts  | 250 kW                                                                                                |                |  |
| Year Built  | 2014                                                                                                  |                |  |
| Hours       | 0.0                                                                                                   | Hours          |  |
| Phase 3     | Skid Mounted                                                                                          |                |  |
|             | 4 Lead                                                                                                | Base Fuel Tank |  |
| Length      | 144                                                                                                   | п              |  |
| Width       | 76                                                                                                    | п              |  |
| Height      | 82                                                                                                    | п              |  |
| Weight      | 7100                                                                                                  | Lbs.           |  |
| Voltage     | 480 to 600                                                                                            | Volts          |  |
| Condition   | Well Maint. Unit, Tested, Serviced, Ready to go                                                       |                |  |
| Hertz       | 60 Hz                                                                                                 |                |  |
| Circuit Br. | Yes                                                                                                   |                |  |
| Engine      |                                                                                                       |                |  |
| Description | 250 kW MTU Gen Set, New Surplus, 0 Hrs, Year 2014, 480 to 600 Volt, EPA, Tier<br>3, Skid Mounted, BFT |                |  |
| Make        | MTU                                                                                                   |                |  |
| Model #     | 6R1600G70S                                                                                            |                |  |
| Serial #    | 163010026010                                                                                          |                |  |
| Horsepower  | 312                                                                                                   | kW @ 1800 RPM  |  |
| Fuel        | Diesel                                                                                                |                |  |
| Battery     | Not Included                                                                                          |                |  |