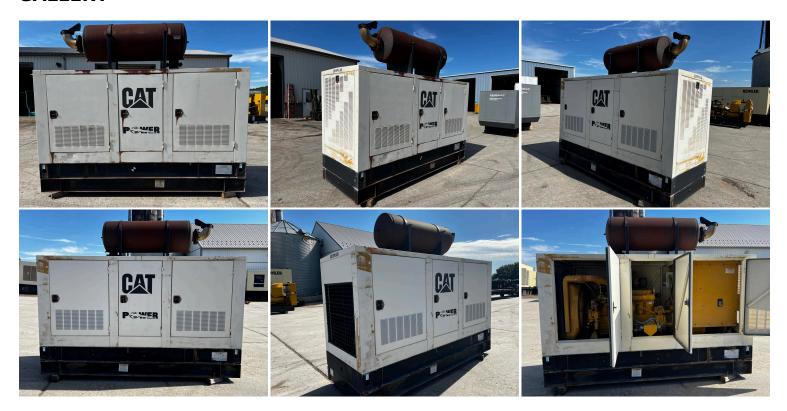

\_250 KW CATERPILLAR GEN SET, WITH ENCLOSURE AND BASE FUEL TANK,3306 CAT ENGINE, YEAR - 1995, 1529 HOURS

\$23,500.00

**SKU:** IE250-272-CT

Categories: 200 KW, Generator

## **GALLERY**



## **PRODUCT DESCRIPTION**

Stock # IE 250-272-CT Inventory Sheet

Machine Price \$ 23,500

250 kW Caterpillar Gen Set, With Enclosure and Base Fuel Tank, 3306 CAT Description

Engine, Year - 1995, 1529 Hours

Make Caterpillar

SR-4B Model #

Serial # 2MM00586 250 kW Kilo Watts

Year Built 1995

Hours 1529 Hours

Phase 1 /

3

Skid Mounted

Reconnectab 12 Lead Base Fuel Tank

Enclosed

Length 126 Width 46 Height 96

Weight 7000 Lbs.

Voltage 208 Volts Reconnectable

Condition Well Maint. Unit, Tested, Serviced, Ready to go

Hertz 60 Hz Circuit Br. Yes

**Engine** 

250 kW Caterpillar Gen Set, With Enclosure and Base Fuel Tank, 3306 CAT Description

Engine, Year - 1995, 1529 Hours

Make Caterpillar

Model # 3306

Serial # 2TM00159

CPL/Arr

#

1105796

Horsepower 377 HP @ 1800 RPM

Fuel D