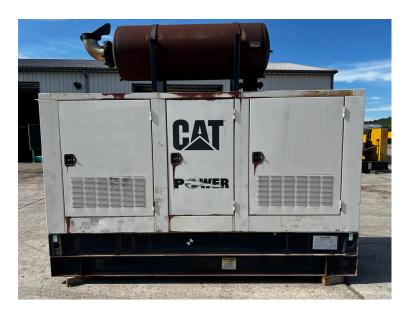

\_250 KW CATERPILLAR GEN SET, WITH ENCLOSURE AND BASE FUEL TANK,3306 CAT ENGINE, YEAR - 1995, 1529 HOURS

\$23,500.00

**SKU:** IE250-272-CT

Categories: 200 KW, Generator

## **PRODUCT DESCRIPTION**

Stock # IE 250-272-CT Inventory Sheet

Machine Price \$ 23,500

250 kW Caterpillar Gen Set, With Enclosure and Base Fuel Tank, 3306 CAT Description

Engine, Year - 1995, 1529 Hours

Make Caterpillar

SR-4B Model #

Serial # 2MM00586 250 kW Kilo Watts

Year Built 1995

Hours 1529 Hours

Phase 1 /

3

Skid Mounted

Reconnectab 12 Lead Base Fuel Tank

Enclosed

Length 126 Width 46 Height 96

Weight 7000 Lbs.

Voltage 208 Volts Reconnectable

Condition Well Maint. Unit, Tested, Serviced, Ready to go

Hertz 60 Hz Circuit Br. Yes

**Engine** 

250 kW Caterpillar Gen Set, With Enclosure and Base Fuel Tank, 3306 CAT Description

Engine, Year - 1995, 1529 Hours

Make Caterpillar

Model # 3306

Serial # 2TM00159

CPL/Arr

#

## ADDITIONAL INFORMATION

7000 lbs Weight

**Dimensions**  $126 \times 46 \times 96 \text{ in}$ 

Fuel Type Diesel

**Manufacturer** Caterpillar

**KW Capacity** 200KW