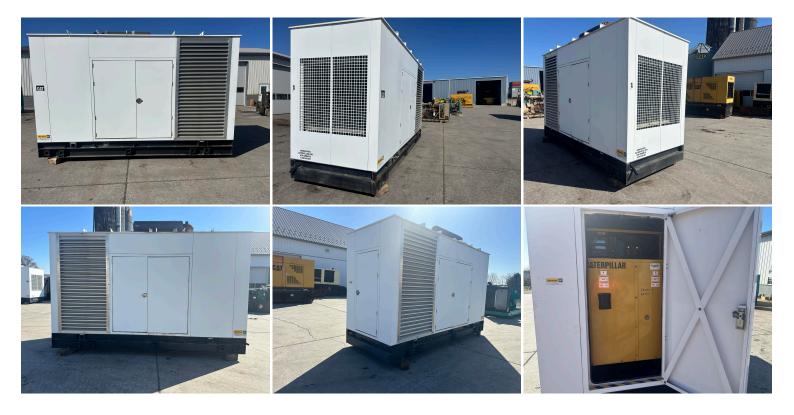

\_240 KW CATERPILLAR GEN SET, NATURAL GAS OR PROPANE, YEAR - 2002, 1095 HOURS, WITH ENCLOSURE

\$57,500.00

**SKU:** IE240-266-CT

Categories: 200 KW, Generator

## **GALLERY**



## **PRODUCT DESCRIPTION**

Stock # IE 240-266-CT Inventory Sheet

Machine Price \$ 57,500

Description 240 kW Caterpillar Gen Set, Natural Gas or Propane, Year - 2002, 1095 Hours,

with Enclosure

Make Caterpillar

Model # SR4

Serial # CBM00131 Kilo Watts 240 kW

Year Built 2002

Hours 1095 Hours

Phase 1 /

3 Skid Mounted Enclosed

Reconnectab

12 Lead Base Fuel Tank

Length 175 "
Width 67 "
Height 131 "

Weight 9000 Lbs.

Voltage 277/480 Volts Reconnectable

Condition Well Maint. Unit, Tested, Serviced, Ready to go

Hertz 60 Hz Circuit Br. Yes

Engine

Description 240 kW Caterpillar Gen Set, Natural Gas or Propane, Year - 2002, 1095 Hours,

with Enclosure

Make Caterpillar

Model # 3406

Serial # CTS00230

CPL/Arr

# 202-9936

Fuel Natural Gas or Propane

Battery Not Included

## ADD