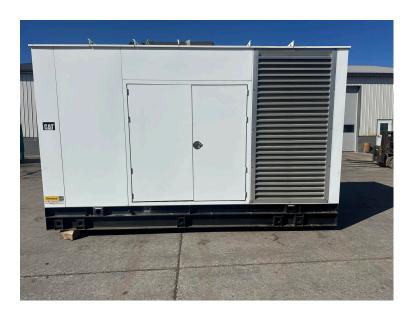

\_240 KW CATERPILLAR GEN SET, NATURAL GAS OR PROPANE, YEAR - 2002, 1095 HOURS, WITH ENCLOSURE

\$57,500.00

**SKU:** IE240-266-CT

Categories: 200 KW, Generator

## **PRODUCT DESCRIPTION**

Stock # IE 240-266-CT Inventory Sheet

Machine Price \$ 57,500

Description 240 kW Caterpillar Gen Set, Natural Gas or Propane, Year - 2002, 1095 Hours,

with Enclosure

Make Caterpillar

Model # SR4

Serial # CBM00131 Kilo Watts 240 kW

Year Built 2002

Hours 1095 Hours

Phase 1 /

3 Skid Mounted Enclosed

Reconnectab

12 Lead Base Fuel Tank

Length 175 "
Width 67 "
Height 131 "

Weight 9000 Lbs.

Voltage 277/480 Volts Reconnectable

Condition Well Maint. Unit, Tested, Serviced, Ready to go

Hertz 60 Hz Circuit Br. Yes

Engine

Description 240 kW Caterpillar Gen Set, Natural Gas or Propane, Year - 2002, 1095 Hours,

with Enclosure

Make Caterpillar

Model # 3406

Serial # CTS00230

CPL/Arr

# 202-9936

Fuel Natural Gas or Propane

Battery Not Included