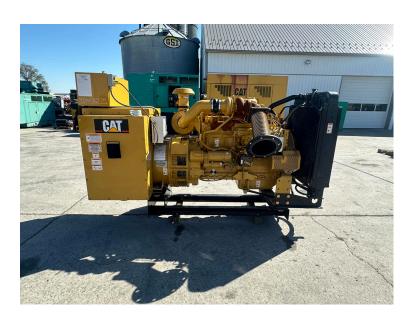

## \_230 KW CAT GEN SET, 3306 DI ENGINE, YEAR - 2004, 620 HOURS

\$29,000.00

**SKU:** IE230-267-CT

Categories: 200 KW, Generator

## **PRODUCT DESCRIPTION**

Stock # IE 230-267-CT Inventory Sheet

29,000 Machine Price \$

Description 230 kW CAT Gen Set, 3306 DI Engine, Year - 2004, 620 Hours

Make CAT Model # SR4B

Serial # 6YR03006 Kilo Watts 230 kW

Year Built 2004

Hours 620 Hours

Phase 1 /

Skid Mounted

Reconnectab

12 Lead Base Fuel Tank le

110 Length Width 44 п 70 Height

Weight 6000 Lbs.

Reconnectable Voltage 480 Volts

Condition Well Maint. Unit, Tested, Serviced, Ready to go

Hertz 60 Hz Circuit Br. Yes

**Engine** 

Description 230 kW CAT Gen Set, 3306 DI Engine, Year - 2004, 620 Hours

Make CAT Model # 3306

Serial # EPS00549

CPL/Arr

220-5716 #

Horsepower 260 HP @ 1800 RPM

Fuel Diesel

Not Included Battery