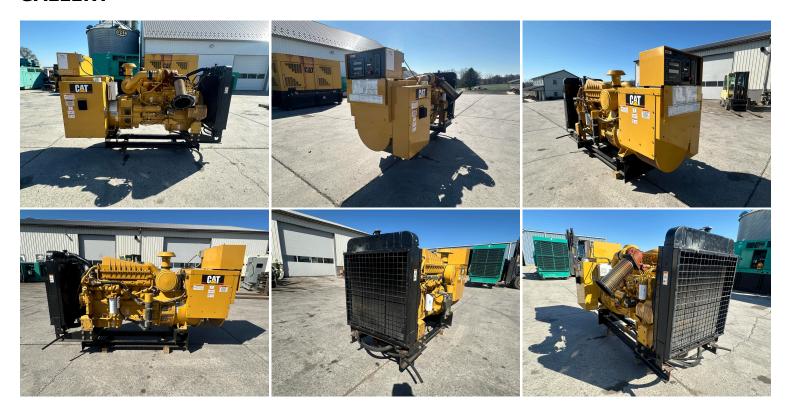

## \_230 KW CAT GEN SET, 3306 DI ENGINE, YEAR - 2004, 620 HOURS

\$29,000.00

**SKU:** IE230-267-CT

Categories: 200 KW, Generator

## **GALLERY**



## **PRODUCT DESCRIPTION**

Stock # IE 230-267-CT Inventory Sheet

29,000 Machine Price \$

Description 230 kW CAT Gen Set, 3306 DI Engine, Year - 2004, 620 Hours

Make CAT Model # SR4B

Serial # 6YR03006 Kilo Watts 230 kW

Year Built 2004

Hours 620 Hours

Phase 1 /

Skid Mounted

Reconnectab

12 Lead Base Fuel Tank le

110 Length Width 44 п 70 Height

Weight 6000 Lbs.

Reconnectable Voltage 480 Volts

Condition Well Maint. Unit, Tested, Serviced, Ready to go

Hertz 60 Hz Circuit Br. Yes

**Engine** 

Description 230 kW CAT Gen Set, 3306 DI Engine, Year - 2004, 620 Hours

Make CAT Model # 3306

Serial # EPS00549

CPL/Arr

220-5716 #

Horsepower 260 HP @ 1800 RPM

Fuel Diesel

Not Included Battery

## **ADDITIONAL INFORMATION**

Weight 6000 lbs

**Dimensions**  $110 \times 44 \times 70$