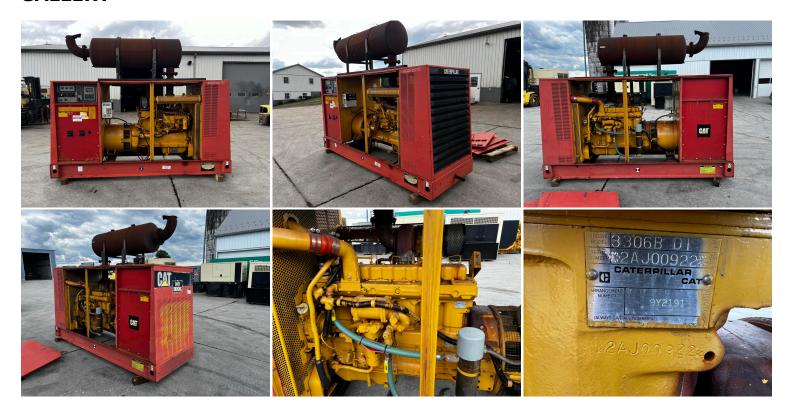

## **PRODUCT DESCRIPTION**

Stock # IE 225-252-CT Inventory Sheet

Machine Price \$ 21,500

Description 225 kW Caterpillar 3306DI Genset, 881 Hours, Enclosed with Muffler, Year 1991

Make Caterpillar

Model # SR4

Serial # 5WF00607 Kilo Watts 225 kW Year Built 1991

Hours 881 Hours

Phase 1 /

Skid Mounted Enclosed

Reconnectab

le 12 Lead

Length 127 "
Width 45 "
Height 100 "

Weight 6500 Lbs.

Make Caterpillar
Model # 3306B DI
Serial # 2AJ00922

CPL/Arr

# 9Y2191

Horsepower 370 HP @ 1800 RPM

Fuel Diesel

Battery Not Included