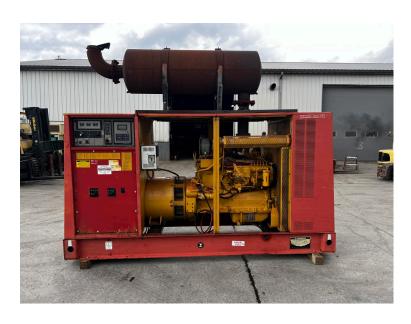

## \_225 KW CATERPILLAR 3306DI GENSET, 881 HOURS, ENCLOSED WITH MUFFLER, YEAR 1991

\$21,500.00

**SKU:** IE225-252-CT

Categories: 200 KW, Generator

## **PRODUCT DESCRIPTION**

Stock # IE 225-252-CT Inventory Sheet

Machine Price \$ 21,500

Description 225 kW Caterpillar 3306DI Genset, 881 Hours, Enclosed with Muffler, Year 1991

Make Caterpillar

Model # SR4