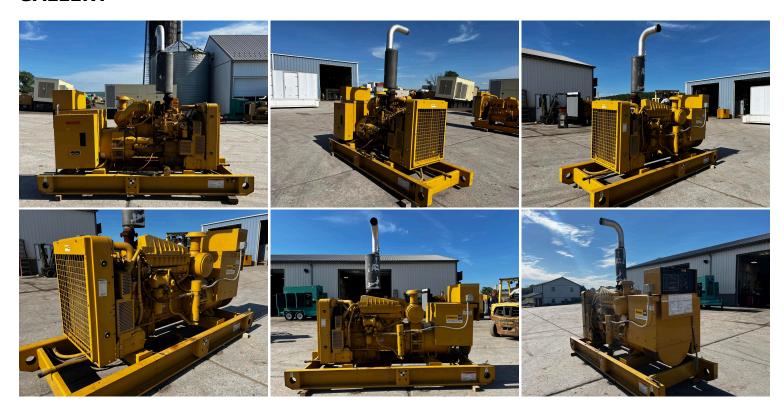

## \_205 KW CATERPILLAR 3306B GEN SET, YEAR - 1995, 976 HOURS

\$19,500.00

**SKU:** IE205-274-CT

Categories: 200 KW, Generator

## **GALLERY**



## **PRODUCT DESCRIPTION**

Stock # IE 205-274-CT Inventory Sheet

Machine Price \$ 19,500

Description 205 kW Caterpillar 3306B Gen Set, Year - 1995, 976 Hours

Make Caterpillar

Model # SR-4B

Serial # 6DG00830 Kilo Watts 205 kW

Year Built 1995

Hours 976 Hours

Phase 1 /

Skid Mounted

Reconnectab 12 Lead Base Fuel Tank le

п 132 Length Width 46 п Height 96

Weight 6000 Lbs.

Voltage 480 Volts Reconnectable

Condition Well Maint. Unit, Tested, Serviced, Ready to go

Hertz 60 Hz Circuit Br. Yes

**Engine** 

Description 205 kW Caterpillar 3306B Gen Set, Year - 1995, 976 Hours

Make Caterpillar

Model # 3306

Serial # 85Z13368

CPL/Arr

9Y8211 #

HP @ 1800 RPM Horsepower 314

Fuel Diesel

Not Included Battery

## **ADDITIONAL INFORMATION**

Weight 6000 lbs

**Dimensions**  $132 \times