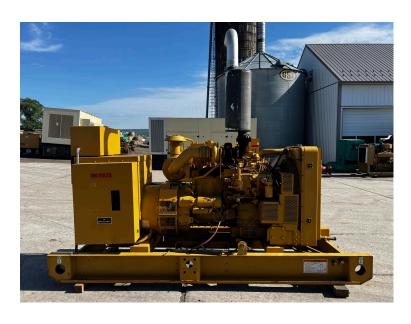

## \_205 KW CATERPILLAR 3306B GEN SET, YEAR - 1995, 976 HOURS

\$19,500.00

**SKU:** IE205-274-CT

Categories: 200 KW, Generator

## **PRODUCT DESCRIPTION**

Stock # IE 205-274-CT Inventory Sheet

Machine Price \$ 19,500

Description 205 kW Caterpillar 3306B Gen Set, Year - 1995, 976 Hours

Make Caterpillar

Model # SR-4B

Serial # 6DG00830 Kilo Watts 205 kW

Year Built 1995

Hours 976 Hours

Phase 1 /

Skid Mounted

Reconnectab 12 Lead Base Fuel Tank le

п 132 Length Width 46 п Height 96

Weight 6000 Lbs.

Voltage 480 Volts Reconnectable

Condition Well Maint. Unit, Tested, Serviced, Ready to go

Hertz 60 Hz Circuit Br. Yes

**Engine** 

Description 205 kW Caterpillar 3306B Gen Set, Year - 1995, 976 Hours

Make Caterpillar

Model # 3306

Serial # 85Z13368