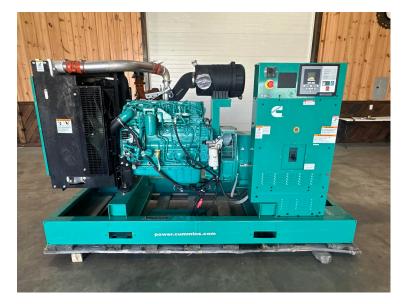

## \_200 KW ONAN/CUMMINS GEN SET, OPEN SKID WITH FUEL TANK, YEAR - 2018, 11 HOURS, US EPA TIER 3 PRE EMISSIONS

\$39,500.00

SKU: IE200-265-CU Categories: <u>200 KW</u>, <u>Generator</u>

## **PRODUCT DESCRIPTION**

| Stock # IE        | 200-265-CU                                                                                                   |               |                |  |
|-------------------|--------------------------------------------------------------------------------------------------------------|---------------|----------------|--|
| Inventory Sheet   |                                                                                                              |               |                |  |
| Machine           | Price \$                                                                                                     | 39,500        |                |  |
| Description       | 200 kW Onan/Cummins Gen Set, Open Skid with Fuel Tank, Year - 2018, 11<br>Hours, US EPA Tier 3 Pre Emissions |               |                |  |
| Make              | Cummins                                                                                                      |               |                |  |
| Model #           | DSGAE-1855694                                                                                                |               |                |  |
| Serial #          | F180360765                                                                                                   |               |                |  |
| Kilo Watts        | 200 kW                                                                                                       |               |                |  |
| Year Built        | 2018                                                                                                         |               |                |  |
| Hours             | 11                                                                                                           | Hours         |                |  |
| Phase 1 /<br>3    | Skid Mounted                                                                                                 |               |                |  |
| Reconnectat<br>le | 12 Lead                                                                                                      |               | Base Fuel Tank |  |
| Length            | 105                                                                                                          | н             |                |  |
| Width             | 44                                                                                                           | н             |                |  |
| Height            | 68                                                                                                           | н             |                |  |
| Weight            | 5000                                                                                                         | Lbs.          |                |  |
| Voltage           | 240/480                                                                                                      | Volts         | Reconnectable  |  |
| Condition         | Unused Surplus                                                                                               |               |                |  |
| Hertz             | 60 Hz                                                                                                        |               |                |  |
| Circuit Br.       | Yes                                                                                                          |               |                |  |
| Engine            |                                                                                                              |               |                |  |
| Description       | 200 kW Onan/Cummins Gen Set, Open Skid with Fuel Tank, Year - 2018, 11<br>Hours, US EPA Tier 3 Pre Emissions |               |                |  |
| Make              | Cummins                                                                                                      |               |                |  |
| Model #           | QSB7-G5 NR3                                                                                                  |               |                |  |
| Serial #          | 74318777                                                                                                     |               |                |  |
| CPL/Arr<br>#      | 2605                                                                                                         |               |                |  |
| Horsepower        | 280                                                                                                          | HP @ 1800 RPM |                |  |
| Fuel              | Diesel                                                                                                       |               |                |  |
| Battery           |                                                                                                              |               |                |  |
|                   |                                                                                                              |               |                |  |