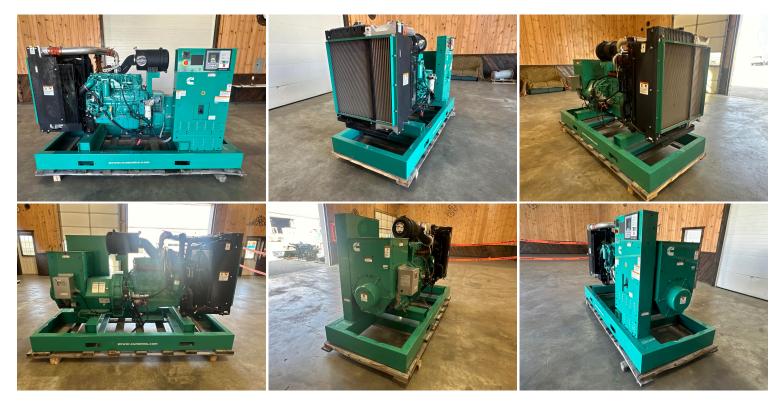

## GALLERY

## **PRODUCT DESCRIPTION**

| Stock # IE        | 200-265-CU                                                                                                   |               |                |  |
|-------------------|--------------------------------------------------------------------------------------------------------------|---------------|----------------|--|
| Inventory Sheet   |                                                                                                              |               |                |  |
| Machine           | Price \$                                                                                                     | 39,500        |                |  |
| Description       | 200 kW Onan/Cummins Gen Set, Open Skid with Fuel Tank, Year - 2018, 11<br>Hours, US EPA Tier 3 Pre Emissions |               |                |  |
| Make              | Cummins                                                                                                      |               |                |  |
| Model #           | DSGAE-1855694                                                                                                |               |                |  |
| Serial #          | F180360765                                                                                                   |               |                |  |
| Kilo Watts        | 200 kW                                                                                                       |               |                |  |
| Year Built        | 2018                                                                                                         |               |                |  |
| Hours             | 11                                                                                                           | Hours         |                |  |
| Phase 1 /<br>3    | Skid Mounted                                                                                                 |               |                |  |
| Reconnectat<br>le | 12 Lead                                                                                                      |               | Base Fuel Tank |  |
| Length            | 105                                                                                                          | н             |                |  |
| Width             | 44                                                                                                           | н             |                |  |
| Height            | 68                                                                                                           | н             |                |  |
| Weight            | 5000                                                                                                         | Lbs.          |                |  |
| Voltage           | 240/480                                                                                                      | Volts         | Reconnectable  |  |
| Condition         | Unused Surplus                                                                                               |               |                |  |
| Hertz             | 60 Hz                                                                                                        |               |                |  |
| Circuit Br.       | Yes                                                                                                          |               |                |  |
| Engine            |                                                                                                              |               |                |  |
| Description       | 200 kW Onan/Cummins Gen Set, Open Skid with Fuel Tank, Year - 2018, 11<br>Hours, US EPA Tier 3 Pre Emissions |               |                |  |
| Make              | Cummins                                                                                                      |               |                |  |
| Model #           | QSB7-G5 NR3                                                                                                  |               |                |  |
| Serial #          | 74318777                                                                                                     |               |                |  |
| CPL/Arr<br>#      | 2605                                                                                                         |               |                |  |
| Horsepower        | 280                                                                                                          | HP @ 1800 RPM |                |  |
| Fuel              | Diesel                                                                                                       |               |                |  |
| Battery           |                                                                                                              |               |                |  |
|                   |                                                                                                              |               |                |  |