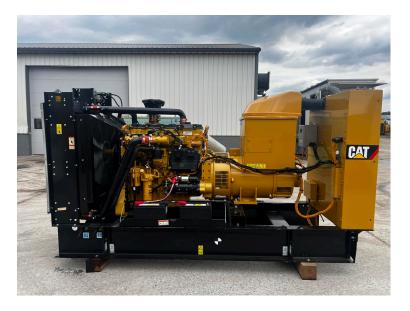

## \_200 KW CAT GENSET, C9 LITER ENGINE, YEAR - 2011, 104 HOURS, US EPA TIER 3

\$49,500.00

SKU: IE200-276-CT Categories: 200 KW, Generator

## **PRODUCT DESCRIPTION**

Stock # IE 200-276-CT Inventory Sheet

| Machine           | Price \$                                                                  | 49,500        |                |  |
|-------------------|---------------------------------------------------------------------------|---------------|----------------|--|
| Description       | 200 kW Cat GenSet, C9 Liter Engine, Year - 2011, 104 Hours, US EPA Tier 3 |               |                |  |
| Make              | CAT                                                                       |               |                |  |
| Model #           | LC5                                                                       |               |                |  |
| Serial #          | G5A04945                                                                  |               |                |  |
| Kilo Watts        | 200 kW                                                                    |               |                |  |
| Year Built        | 2011                                                                      |               |                |  |
| Hours             | 104                                                                       | Hours         |                |  |
| Phase 1 /<br>3    | Skid Mounted                                                              |               |                |  |
| Reconnectat<br>le | 12 Lead                                                                   |               | Base Fuel Tank |  |
| Length            | 134                                                                       | П             |                |  |
| Width             | 44                                                                        | П             |                |  |
| Height            | 74                                                                        | н             |                |  |
| Weight            | 5000                                                                      | Lbs.          |                |  |
| Voltage           | 480                                                                       | Volts         | Reconnectable  |  |
| Condition         | Well Maint. Unit, Tested, Serviced, Ready to go                           |               |                |  |
| Hertz             | 60 Hz                                                                     |               |                |  |
| Circuit Br.       | Yes                                                                       |               |                |  |
| Engine            |                                                                           |               |                |  |
| Description       | 200 kW Cat GenSet, C9 Liter Engine, Year - 2011, 104 Hours, US EPA Tier 3 |               |                |  |
| Make              | CAT                                                                       |               |                |  |
| Model #           | C9                                                                        |               |                |  |
| Serial #          | S9L03819                                                                  |               |                |  |
| CPL/Arr<br>#      | 259-1808                                                                  |               |                |  |
| Horsepower        | 374                                                                       | HP @ 1800 RPM |                |  |
| Fuel              | Diesel                                                                    |               |                |  |
| Battery           | Not Included                                                              | I             |                |  |