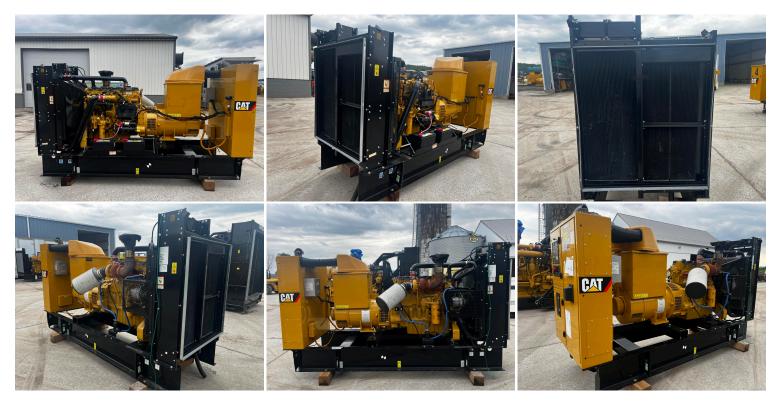

## GALLERY

## **PRODUCT DESCRIPTION**

Stock # IE 200-276-CT Inventory Sheet

| Machine           | Price \$                                                                  | 49,500        |                |  |
|-------------------|---------------------------------------------------------------------------|---------------|----------------|--|
| Description       | 200 kW Cat GenSet, C9 Liter Engine, Year - 2011, 104 Hours, US EPA Tier 3 |               |                |  |
| Make              | CAT                                                                       |               |                |  |
| Model #           | LC5                                                                       |               |                |  |
| Serial #          | G5A04945                                                                  |               |                |  |
| Kilo Watts        | 200 kW                                                                    |               |                |  |
| Year Built        | 2011                                                                      |               |                |  |
| Hours             | 104                                                                       | Hours         |                |  |
| Phase 1 /<br>3    | Skid Mounted                                                              |               |                |  |
| Reconnectat<br>le | 12 Lead                                                                   |               | Base Fuel Tank |  |
| Length            | 134                                                                       | П             |                |  |
| Width             | 44                                                                        | П             |                |  |
| Height            | 74                                                                        | н             |                |  |
| Weight            | 5000                                                                      | Lbs.          |                |  |
| Voltage           | 480                                                                       | Volts         | Reconnectable  |  |
| Condition         | Well Maint. Unit, Tested, Serviced, Ready to go                           |               |                |  |
| Hertz             | 60 Hz                                                                     |               |                |  |
| Circuit Br.       | Yes                                                                       |               |                |  |
| Engine            |                                                                           |               |                |  |
| Description       | 200 kW Cat GenSet, C9 Liter Engine, Year - 2011, 104 Hours, US EPA Tier 3 |               |                |  |
| Make              | CAT                                                                       |               |                |  |
| Model #           | C9                                                                        |               |                |  |
| Serial #          | S9L03819                                                                  |               |                |  |
| CPL/Arr<br>#      | 259-1808                                                                  |               |                |  |
| Horsepower        | 374                                                                       | HP @ 1800 RPM |                |  |
| Fuel              | Diesel                                                                    |               |                |  |
| Battery           | Not Included                                                              | I             |                |  |