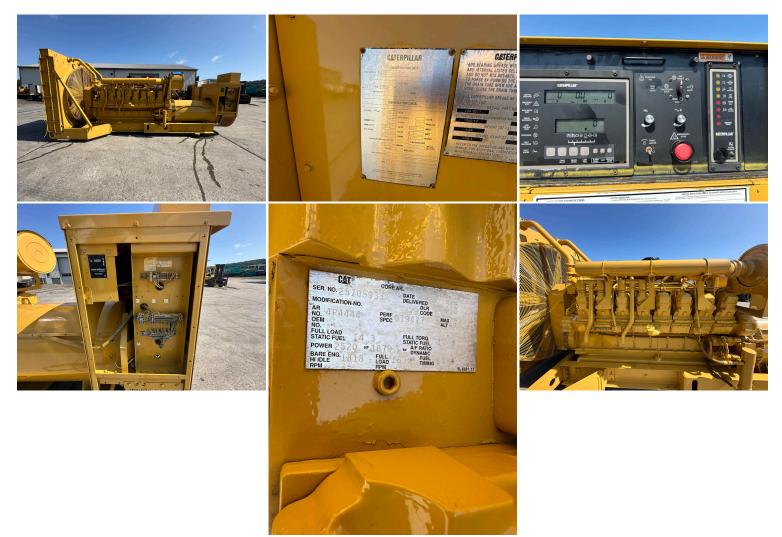

## 1750 KW CATERPILLAR 3516 GEN SET, WITH 2000 KW MARATHON GEN END, 1509 HOURS

\$140,000.00

SKU: IE1750-188-CT Categories: <u>1000 KW and more</u>, <u>Generator</u>

## **PRODUCT DESCRIPTION**

| Stock # IE      | 1750-188-CT                                                                 |               |  |
|-----------------|-----------------------------------------------------------------------------|---------------|--|
| Inventory Sheet |                                                                             |               |  |
| Machine         | Price \$                                                                    | 140,000       |  |
| Description     | 1750 kW Caterpillar 3516 Gen Set, with 2000 kW Marathon Gen End, 1509 Hours |               |  |
| Make            | Marathon                                                                    |               |  |
| Model #         | 744RSL4054                                                                  |               |  |
| Serial #        | WA-6000076-0915                                                             |               |  |
| Kilo Watts      | 1750 kW                                                                     |               |  |
| Year Built      | 1998                                                                        |               |  |
| Hours           | 1509                                                                        | Hours         |  |
| Phase 3         | Skid Mounted                                                                |               |  |
| Length          | 239                                                                         | н             |  |
| Width           | 93                                                                          | II            |  |
| Height          | 105                                                                         | II            |  |
| Weight          | 29000                                                                       | Lbs.          |  |
| Voltage         | 277/480                                                                     | Volts         |  |
| Condition       | Well Maint. Unit, Tested, Serviced, Ready to go                             |               |  |
| Hertz           | 60 Hz                                                                       |               |  |
| Circuit Br.     | Yes                                                                         |               |  |
| Engine          |                                                                             |               |  |
| Description     | 1750 kW Caterpillar 3516 Gen Set, with 2000 kW Marathon Gen End, 1509 Hours |               |  |
| Make            | Caterpillar                                                                 |               |  |
| Model #         | 3516                                                                        |               |  |
| Serial #        | 25Z05933                                                                    |               |  |
| CPL/Arr         |                                                                             |               |  |
| #               |                                                                             |               |  |
| Horsepower      | 2520                                                                        | HP @ 1800 RPM |  |
| Fuel            | Diesel                                                                      |               |  |
| Battery         | Not Included                                                                |               |  |