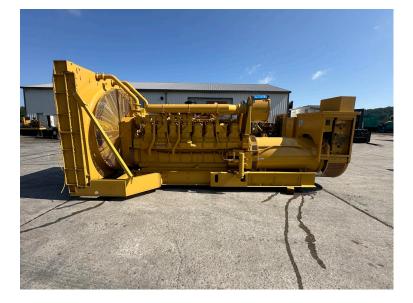

## 1750 KW CATERPILLAR 3516 GEN SET, WITH 2000 KW MARATHON GEN END, 1509 HOURS

\$140,000.00

SKU: IE1750-188-CT Categories: <u>1000 KW and more</u>, <u>Generator</u>

## **PRODUCT DESCRIPTION**

| Stock # IE      | 1750-188-CT                                                                 |               |  |
|-----------------|-----------------------------------------------------------------------------|---------------|--|
| Inventory Sheet |                                                                             |               |  |
| Machine         | Price \$                                                                    | 140,000       |  |
| Description     | 1750 kW Caterpillar 3516 Gen Set, with 2000 kW Marathon Gen End, 1509 Hours |               |  |
| Make            | Marathon                                                                    |               |  |
| Model #         | 744RSL4054                                                                  |               |  |
| Serial #        | WA-6000076-0915                                                             |               |  |
| Kilo Watts      | 1750 kW                                                                     |               |  |
| Year Built      | 1998                                                                        |               |  |
| Hours           | 1509                                                                        | Hours         |  |
| Phase 3         | Skid Mounted                                                                |               |  |
| Length          | 239                                                                         | н             |  |
| Width           | 93                                                                          | II            |  |
| Height          | 105                                                                         | II            |  |
| Weight          | 29000                                                                       | Lbs.          |  |
| Voltage         | 277/480                                                                     | Volts         |  |
| Condition       | Well Maint. Unit, Tested, Serviced, Ready to go                             |               |  |
| Hertz           | 60 Hz                                                                       |               |  |
| Circuit Br.     | Yes                                                                         |               |  |
| Engine          |                                                                             |               |  |
| Description     | 1750 kW Caterpillar 3516 Gen Set, with 2000 kW Marathon Gen End, 1509 Hours |               |  |
| Make            | Caterpillar                                                                 |               |  |
| Model #         | 3516                                                                        |               |  |
| Serial #        | 25Z05933                                                                    |               |  |
| CPL/Arr         |                                                                             |               |  |
| #               |                                                                             |               |  |
| Horsepower      | 2520                                                                        | HP @ 1800 RPM |  |
| Fuel            | Diesel                                                                      |               |  |
| Battery         | Not Included                                                                |               |  |