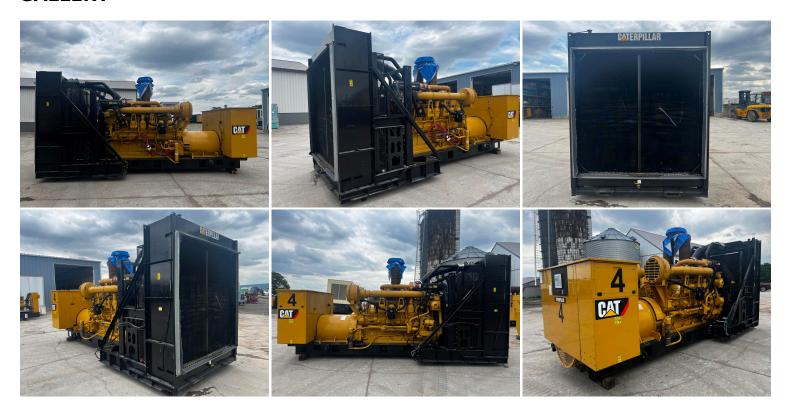

1500 KW 3512C CAT GEN SET, YEAR - 2008, OPEN SKID, 625 HOURS, 4160 VOLTS, US EPA TIER 2 FLEX PRE EMISSIONS

\$250,000.00

**SKU:** IE1500-183-CT

Categories: 1000 KW and more, Generator

## **GALLERY**



## **PRODUCT DESCRIPTION**

Stock # IE 1500-183-CT Inventory Sheet

Machine Price \$ 250,000

Description 1500 kW 3512C CAT Gen Set , Year - 2008, open skid, 625 Hours, 4160 Volts, US

**EPA Tier 2 Flex Pre Emissions** 

Make CAT

Model # SR4B-GD Serial # G6J00338 Kilo Watts 1500 kW

Year Built 2008

Hours 625 Hours

Phase 1 /

3 Skid Mounted

Reconnectab

6 Wire Base Fuel Tank

Length 226 "
Width 91 "
Height 107 "

Weight 29000 Lbs.

Voltage 4160 Volts Reconnectable

Condition Well Maint. Unit, Tested, Serviced, Ready to go

Hertz 60 Hz

Circuit Br. Yes

Engine

Description 1500 kW CAT Gen Set, Year - 2008, open skid

Make CAT Model # 3512

Serial # EBG00360

CPL/Arr

2673949

#

Horsepower 2250 HP @ 1800 RPM

Fuel Diesel

Battery Not Included

## ADDITIONAL INFORMATION

Weight 29000 lb