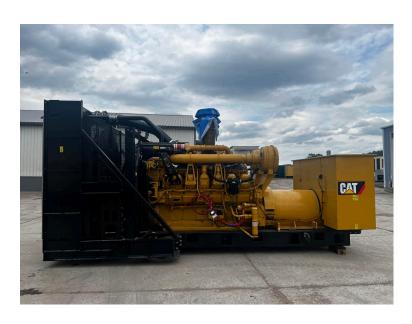

1500 KW 3512C CAT GEN SET, YEAR - 2008, OPEN SKID, 625 HOURS, 4160 VOLTS, US EPA TIER 2 FLEX PRE EMISSIONS

\$250,000.00

**SKU:** IE1500-183-CT

Categories: 1000 KW and more, Generator

## **PRODUCT DESCRIPTION**

Stock # IE 1500-183-CT Inventory Sheet

Machine Price \$ 250,000

Description 1500 kW 3512C CAT Gen Set , Year - 2008, open skid, 625 Hours, 4160 Volts, US

**EPA Tier 2 Flex Pre Emissions** 

Make CAT

Model # SR4B-GD Serial # G6J00338 Kilo Watts 1500 kW

Year Built 2008

Hours 625 Hours

Phase 1 /

3 Skid Mounted

Reconnectab

6 Wire Base Fuel Tank

Length 226 "
Width 91 "
Height 107 "

Weight 29000 Lbs.

Voltage 4160 Volts Reconnectable

Condition Well Maint. Unit, Tested, Serviced, Ready to go

Hertz 60 Hz

Circuit Br. Yes

Engine

Description 1500 kW CAT Gen Set, Year - 2008, open skid

Make CAT Model # 3512

Serial # EBG00360

CPL/Arr

2673949

#

Horsepower 2250 HP @ 1800 RPM

Fuel Diesel

Battery Not Included