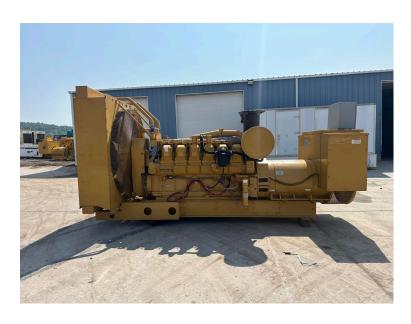

## 1250 KW CAT 3512 GEN SET,OPEN SKID, 976 HOURS, 4160 VOLT

\$69,500.00

**SKU:** IE1250-184-CT

Categories: 1000 KW and more, Generator

## **PRODUCT DESCRIPTION**

Stock # IE 1250-184-CT

**Inventory Sheet** 

Machine Price \$ 69,500

Description 1250 kW CAT 3512 Gen Set, Open Skid, 976 Hours, 4160 Volt

Make CAT
Model # SR-4B

Serial # 6DW01017 Kilo Watts 1250 kW Year Built 2000

Hours 976 Hours

Phase 3 Skid Mounted

6 Lead

 Length
 202
 "

 Width
 83
 "

 Height
 102
 "

Weight 24000 Lbs. Voltage 4160 Volts

Condition Well Maint. Unit, Tested, Serviced, Ready to go

Hertz 60 Hz Circuit Br. Yes

**Engine** 

Description 1250 kW CAT 3512 Gen Set, Open Skid, 976 Hours, 4160 Volt

Make Caterpillar
Model # 3512 DITA
Serial # 24Z09641
CPL/Arr # 7C-5185

Horsepower 1818 HP @ 1800 RPM