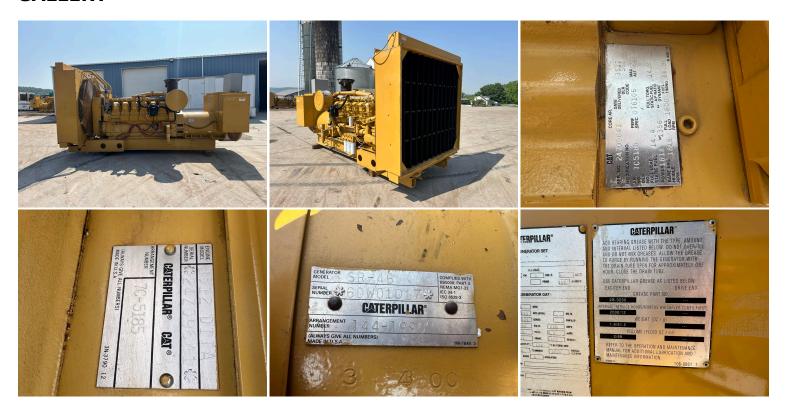

## **PRODUCT DESCRIPTION**

Stock # IE 1250-184-CT

**Inventory Sheet** 

Machine Price \$ 69,500

Description 1250 kW CAT 3512 Gen Set, Open Skid, 976 Hours, 4160 Volt

Make CAT
Model # SR-4B

Serial # 6DW01017 Kilo Watts 1250 kW Year Built 2000

Hours 976 Hours

Phase 3 Skid Mounted

6 Lead

 Length
 202
 "

 Width
 83
 "

 Height
 102
 "

Weight 24000 Lbs. Voltage 4160 Volts

Condition Well Maint. Unit, Tested, Serviced, Ready to go

Hertz 60 Hz Circuit Br. Yes

**Engine** 

Description 1250 kW CAT 3512 Gen Set, Open Skid, 976 Hours, 4160 Volt

Make Caterpillar
Model # 3512 DITA
Serial # 24Z09641
CPL/Arr # 7C-5185

Horsepower 1818 HP @ 1800 RPM