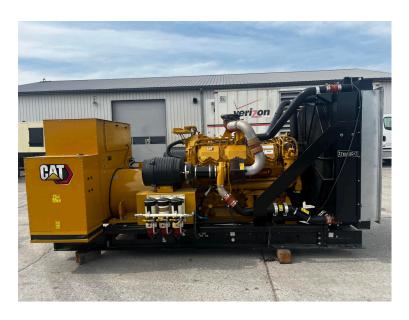

1000 KW CAT GEN SET, C32, US EPA TIER 2 PRE EMISSION ENGINE, OPEN SKID, YEAR -2021, 25 HOURS SINCE NEW

\$255,000.00

**SKU:** IE1000-182-CT

Categories: 1000 KW and more, Generator

## **PRODUCT DESCRIPTION**

Stock # IE 1000-182-CT Inventory Sheet

Machine Price \$ 255,000

Description 1000 kW Cat Gen Set, C32, US EPA Tier 2 Pre Emission Engine, Open Skid, Year -

2021, 25 Hours since new

Make CAT

Model # SR5

Serial # G1B04267 Kilo Watts 1000 kW

Year Built 2021

Hours 25 Hours

Phase 1 /

3 Skid Mounted

Reconnectab

12 Lead Base Fuel Tank

Length 163 "
Width 80 "
Height 90 "

Weight 16500 Lbs.

Voltage 480 Volts Reconnectable

Condition Well Maint. Unit, Tested, Serviced, Ready to go

Hertz 60 Hz Circuit Br. Yes

Engine

Description 1000 kW Cat Gen Set, C32, US EPA Tier 2 Pre Emission Engine, Open Skid, Year -