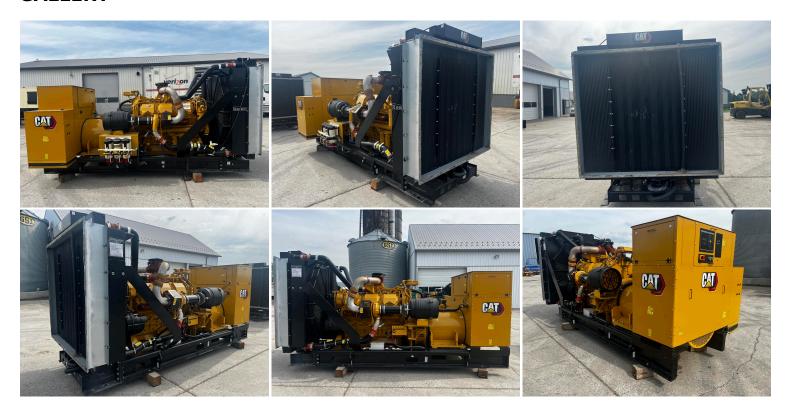

1000 KW CAT GEN SET, C32, US EPA TIER 2 PRE EMISSION ENGINE, OPEN SKID, YEAR -2021, 25 HOURS SINCE NEW

\$255,000.00

**SKU:** IE1000-182-CT

Categories: 1000 KW and more, Generator

## **GALLERY**



## **PRODUCT DESCRIPTION**

Stock # IE 1000-182-CT Inventory Sheet

Machine Price \$ 255,000

Description 1000 kW Cat Gen Set, C32, US EPA Tier 2 Pre Emission Engine, Open Skid, Year -

2021, 25 Hours since new

Make CAT

Model # SR5

Serial # G1B04267 Kilo Watts 1000 kW

Year Built 2021

Hours 25 Hours

Phase 1 /

3 Skid Mounted

Reconnectab

12 Lead Base Fuel Tank

Length 163 "
Width 80 "
Height 90 "

Weight 16500 Lbs.

Voltage 480 Volts Reconnectable

Condition Well Maint. Unit, Tested, Serviced, Ready to go

Hertz 60 Hz Circuit Br. Yes

Engine

Description 1000 kW Cat Gen Set, C32, US EPA Tier 2 Pre Emission Engine, Open Skid, Year -

2021, 25 Hours since new

Make CAT Model # C32

Serial # PRH09334

CPL/Arr

# 5233431

Horsepower 1474 HP @ 1800 RPM

Fuel Diesel

Battery Not Included