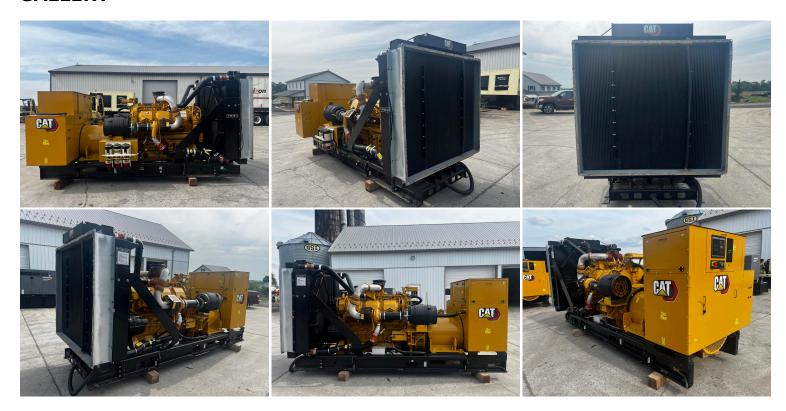

## 1000 KW CAT C32 GEN SET, OPEN SKID, YEAR - 2021, 27 HOURS SINCE NEW, US EPA TIER 2 PRE EMISSION ENGINE

\$230,000.00

**SKU:** IE1000-181-CT

Categories: 1000 KW and more, Generator

## **GALLERY**



## **PRODUCT DESCRIPTION**

Stock # IE 1000-181-CT Inventory Sheet

Machine Price \$ 230,000

Description 1000 kW Cat C32 Gen Set, Open Skid, Year - 2021, 27 Hours since new, US EPA

Tier 2 Pre Emission Engine

Make CAT

Model # SR5

Serial # G1B04266 Kilo Watts 1000 kW

Year Built 2021

Hours 27 Hours

Phase 1 /

3 Skid Mounted

Reconnectab

12 Lead Base Fuel Tank

Length 163 "
Width 80 "
Height 90 "

Weight 16500 Lbs.

Voltage 480 Volts Reconnectable

Condition Well Maint. Unit, Tested, Serviced, Ready to go

Hertz 60 Hz Circuit Br. Yes

Engine

Description 1000 kW Cat C32 Gen Set, Open Skid, Year - 2021, 27 Hours since new, US EPA

Tier 2 Pre Emission Engine

Make CAT Model # C32

Serial # PRH09333

CPL/Arr

# 5233431

Horsepower 1474 HP @ 1800 RPM

Fuel Diesel

Battery Not Included