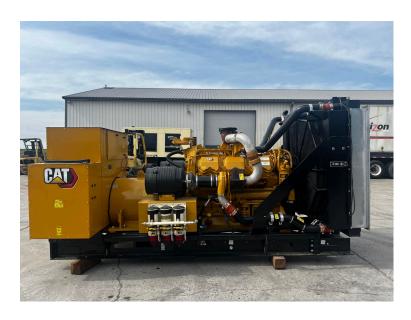

## 1000 KW CAT C32 GEN SET, OPEN SKID, YEAR - 2021, 27 HOURS SINCE NEW, US EPA TIER 2 PRE EMISSION ENGINE

\$230,000.00

**SKU:** IE1000-181-CT

Categories: 1000 KW and more, Generator

## **PRODUCT DESCRIPTION**

Stock # IE 1000-181-CT Inventory Sheet

Machine Price \$ 230,000

Description 1000 kW Cat C32 Gen Set, Open Skid, Year - 2021, 27 Hours since new, US EPA

Tier 2 Pre Emission Engine

Make CAT

Model # SR5

Serial # G1B04266 Kilo Watts 1000 kW

Year Built 2021

Hours 27 Hours

Phase 1 /

3 Skid Mounted

Reconnectab

12 Lead Base Fuel Tank

Length 163 "
Width 80 "
Height 90 "

Weight 16500 Lbs.

Voltage 480 Volts Reconnectable

Condition Well Maint. Unit, Tested, Serviced, Ready to go

Hertz 60 Hz Circuit Br. Yes

Engine

Description 1000 kW Cat C32 Gen Set, Open Skid, Year - 2021, 27 Hours since new, US EPA

Tier 2 Pre Emission Engine

Make CAT Model # C32

Serial # PRH09333

CPL/Arr

# 5233431

Horsepower 1474 HP @ 1800 RPM

Fuel Diesel

Battery Not Included