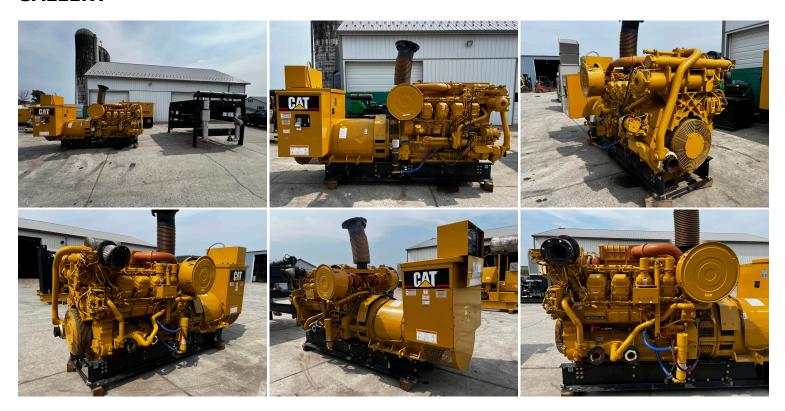

## **GALLERY**

## **PRODUCT DESCRIPTION**

Stock # IE 1000-172-CT Inventory Sheet

Machine Price \$ 119,000

Description 1000 kW CAT 3508B Genset with Remote Electric Drive, Braker and Controls

Make CAT

Model # SR-4B

Serial # 4WN00650 Kilo Watts 1000 kW

Description 1000 kW CAT 3508B Genset with Remote Electric Drive, Braker and Controls

Make CAT

Model # 3508B

Serial # 1FZ01549

CPL/Arr