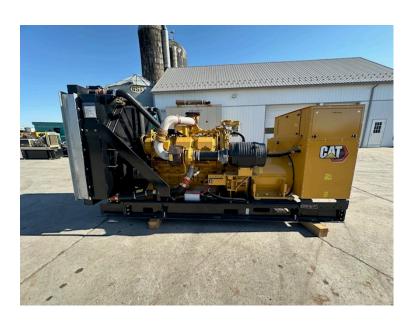

## 1000 KW C32 CAT GEN SET, OPEN SID MODEL, YEAR - 2021, 35 HOURS SINCE NEW

\$255,000.00

**SKU:** IE1000-180-CT

Categories: 1000 KW and more, Generator

## **PRODUCT DESCRIPTION**

Stock # IE 1000-180-CT

**Inventory Sheet** 

Machine Price \$ 255,000

Description 1000 kW C32 CAT Gen Set, Open Sid Model, Year - 2021, 35 Hours since new

Make CAT Model # SR5

Serial # G1B04265, PKG # CAT00C32PJSJ05172

Kilo Watts 1000 kW Year Built 2021

Hours 35 Hours

Phase 1 /

Skid Mounted 3

Reconnectab 12 Lead Base Fuel Tank le

Length 164" 72" Width Height 92"

Weight 17000 Lbs.

Volts Voltage 480 Reconnectable

Condition Well Maint. Unit, Tested, Serviced, Ready to go

Hertz 60 Hz Circuit Br. Yes

**Engine** 

Description 1000 kW C32 CAT Gen Set, Open Sid Model, Year - 2021, 35 Hours since new

CAT Make Model # C32

Serial # PRH09326