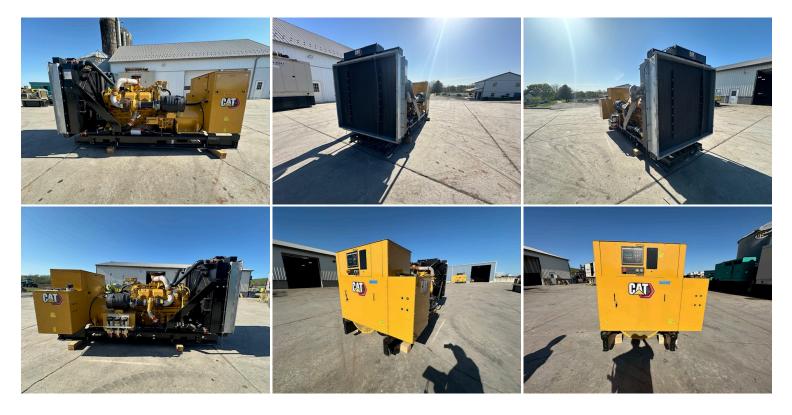

## 1000 KW C32 CAT GEN SET, OPEN SID MODEL, YEAR - 2021, 35 HOURS SINCE NEW

\$255,000.00

**SKU:** IE1000-180-CT

Categories: 1000 KW and more, Generator

## **GALLERY**



## **PRODUCT DESCRIPTION**

Stock # IE 1000-180-CT

**Inventory Sheet** 

Machine Price \$ 255,000

Description 1000 kW C32 CAT Gen Set, Open Sid Model, Year - 2021, 35 Hours since new

Make CAT Model # SR5

Serial # G1B04265, PKG # CAT00C32PJSJ05172

Kilo Watts 1000 kW Year Built 2021

Hours 35 Hours

Phase 1 /

Skid Mounted 3

Reconnectab 12 Lead Base Fuel Tank le

Length 164" 72" Width Height 92"

Weight 17000 Lbs.

Volts Voltage 480 Reconnectable

Condition Well Maint. Unit, Tested, Serviced, Ready to go

Hertz 60 Hz Circuit Br. Yes

**Engine** 

Description 1000 kW C32 CAT Gen Set, Open Sid Model, Year - 2021, 35 Hours since new

CAT Make Model # C32

Serial # PRH09326

CPL/Arr

5233431 #

Horsepower 1474 HP @ 1800 RPM

Fuel Diesel

Battery Not Included

## ADDITIONAL INFORMATION

W