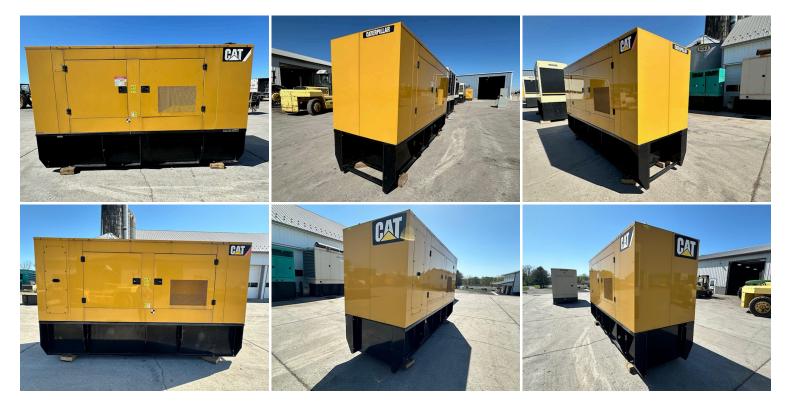

## \_175 KW CATERPILLAR GEN SET, WITH SOUND ATTENUATED ENCLOSURE AND BASE FUEL TANK C7.1 ENGINE, YEAR - 2018, 1535 HOURS, US EPA TIER 3 PRE EMISSION ENGINE

\$37,500.00

SKU: IE175-418-CT Categories: <u>100 KW</u>, <u>Generator</u>

## GALLERY



## **PRODUCT DESCRIPTION**

Stock # IE 175-418-CT

| Inventory Sheet   |                                                                                                                                                           |        |                |  |
|-------------------|-----------------------------------------------------------------------------------------------------------------------------------------------------------|--------|----------------|--|
| Machine           | Price \$                                                                                                                                                  | 37,500 |                |  |
| Description       | 175 kW Caterpillar Gen Set, with Sound Attenuated Enclosure and Base Fuel<br>Tank C7.1 Engine, Year - 20