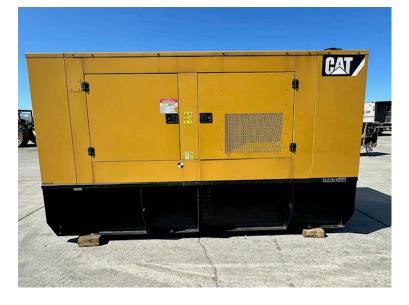

## \_175 KW CATERPILLAR GEN SET, WITH SOUND ATTENUATED ENCLOSURE AND BASE FUEL TANK C7.1 ENGINE, YEAR - 2018, 1535 HOURS, US EPA TIER 3 PRE EMISSION ENGINE

\$37,500.00

SKU: IE175-418-CT Categories: <u>100 KW</u>, <u>Generator</u>

## **PRODUCT DESCRIPTION**

Stock # IE 175-418-CT

| Inventory Sheet   |                                                                                                                                                           |        |                |  |
|-------------------|-----------------------------------------------------------------------------------------------------------------------------------------------------------|--------|----------------|--|
| Machine           | Price \$                                                                                                                                                  | 37,500 |                |  |
| Description       | 175 kW Caterpillar Gen Set, with Sound Attenuated Enclosure and Base Fuel<br>Tank C7.1 Engine, Year - 2018, 1535 Hours, US EPA Tier 3 Pre Emission Engine |        |                |  |
| Make              | Caterpillar                                                                                                                                               |        |                |  |
| Model #           | LC5                                                                                                                                                       |        |                |  |
| Serial #          | G5A03798                                                                                                                                                  |        |                |  |
| Kilo Watts        | 175 kW                                                                                                                                                    |        |                |  |
| Year Built        | 2018                                                                                                                                                      |        |                |  |
| Hours             | 1535                                                                                                                                                      | Hours  |                |  |
| Phase 1 /<br>3    |                                                                                                                                                           |        |                |  |
| Reconnectat<br>le | 0 12 Lead                                                                                                                                                 |        | Base Fuel Tank |  |
| Enclosed          | Sound Attenuated                                                                                                                                          |        |                |  |
| Length            | 154                                                                                                                                                       | н      |                |  |
| Width             | 53                                                                                                                                                        | н      |                |  |
| Height            | 98                                                                                                                                                        | н      |                |  |
| Weight            | 6000                                                                                                                                                      | Lbs.   |                |  |
| Voltage           | 120/208                                                                                                                                                   | Volts  | Reconnectable  |  |
| Condition         | Well Maint. Unit, Tested, Serviced, Ready to go                                                                                                           |        |                |  |
| Hertz             | 60 Hz                                                                                                                                                     |        |                |  |
| Circuit Br.       | Yes                                                                                                                                                       |        |                |  |
| Engine            |                                                                                                                                                           |        |                |  |
| Description       | 175 kW Caterpillar Gen Set, with Sound Attenuated Enclosure and Base Fuel<br>Tank C7.1 Engine, Year - 2018, 1535 Hours, US EPA Tier 3 Pre Emission Engine |        |                |  |
| Make              | Caterpillar                                                                                                                                               |        |                |  |
| Model #           | C6.6                                                                                                                                                      |        |                |  |
| Serial #          | CAT00C66TN6D01532                                                                                                                                         |        |                |  |
| CPL/Arr<br>#      | 285-7038CY                                                                                                                                                |        |                |  |
| Fuel              | Diesel                                                                                                                                                    |        |                |  |
| Battery           | Not Include                                                                                                                                               | ed     |                |  |