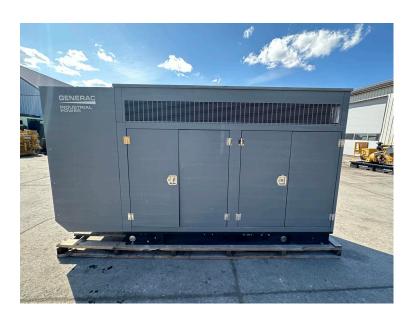

## \_130 KW GENERAC NATURAL GAS GEN SET, WITH SOUND ATTENUATED ENCLOSURE, YEAR - 2013, 191 HOURS

\$14,500.00

**SKU:** IE130-412-GN

**Categories:** <u>100 KW</u>, <u>Generator</u>

## **PRODUCT DESCRIPTION**

Stock # IE 130-412-GN Inventory Sheet

Machine Price \$ 14,500

Description 130 kW Generac Natural Gas Gen Set, With Sound Attenuated Enclosure, Year -

2013, 191 Hours

Make Generac

Model # SG0130GG036

Serial # 8478845 Kilo Watts 130 kW

Year Built 2013

Hours 191 Hours

Phase 3 Skid Mounted

12 Lead Base Fuel Tank

Enclosed Sound Attenuated

Length 144