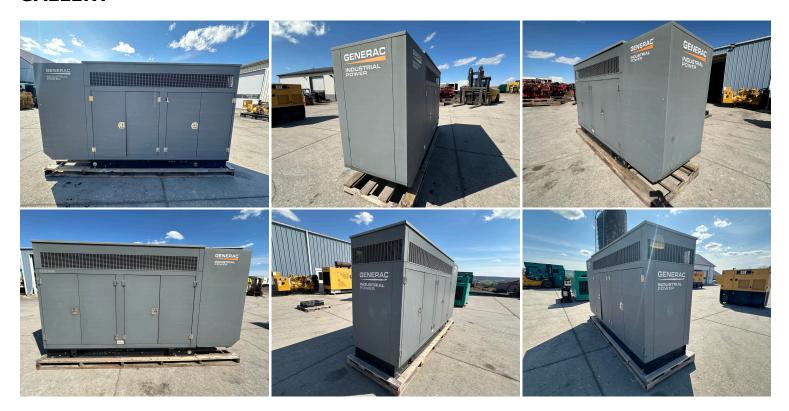

## \_130 KW GENERAC NATURAL GAS GEN SET, WITH SOUND ATTENUATED ENCLOSURE, YEAR - 2013, 191 HOURS

\$14,500.00

**SKU:** IE130-412-GN

**Categories:** <u>100 KW</u>, <u>Generator</u>

## **GALLERY**



## **PRODUCT DESCRIPTION**

Stock # IE 130-412-GN Inventory Sheet

Machine Price \$ 14,500

Description 130 kW Generac Natural Gas Gen Set, With Sound Attenuated Enclosure, Year -

2013, 191 Hours

Make Generac

Model # SG0130GG036

Serial # 8478845 Kilo Watts 130 kW

Year Built 2013

Hours 191 Hours

Phase 3 Skid Mounted

12 Lead Base Fuel Tank

Enclosed Sound Attenuated

Length 144

Width 44 " Height 87 "

Weight 5000 Lbs. Voltage 120/208 Volts

Condition Well Maint. Unit, Tested, Serviced, Ready to go

Hertz 60 Hz Circuit Br. Yes

**Engine** 

Description 130 kW Generac Natural Gas Gen Set, With Sound Attenuated Enclosure, Year -

2013, 191 Hours

Make Generac

Model # 6.8DFNGD-130 Serial # DGNXB06.82C3

Horsepower 194 HP @ 3000 RPM

Fuel Natural Gas
Battery Not Included

## **ADDITIO