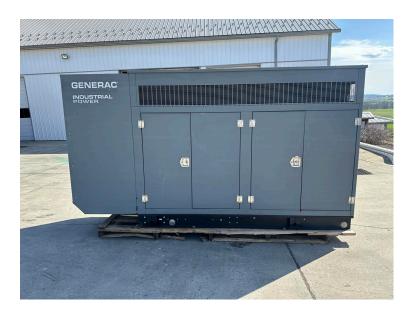

\_130 KW GENERAC NATRUAL GAS GEN SET, SOUND ATTENUATED ENCLOSURE, YEAR - 2015, 462 HOURS

\$17,500.00

**SKU:** IE130-413-GN

Categories: 100 KW, Generator

## **PRODUCT DESCRIPTION**

Stock # IE 130-413-GN Inventory Sheet

Machine Price \$ 17,500

Description 130 kW Generac Natrual Gas Gen Set, Sound Attenuated Enclosure, Year - 2015,

462 Hours

Make Generac

Model # SG0130GG189

Serial # 9504801 Kilo Watts 130 kW

Year Built 2015

Hours 462 Hours

Phase 1 /

3 Skid Mounted 12 Lead

Enclosed Sound Attenuated
Length 144 "
Width 44 "
Height 87 "

Weight 5000 Lbs. Voltage 120/208 Volts

Condition Well Maint. Unit, Tested, Serviced, Ready to go