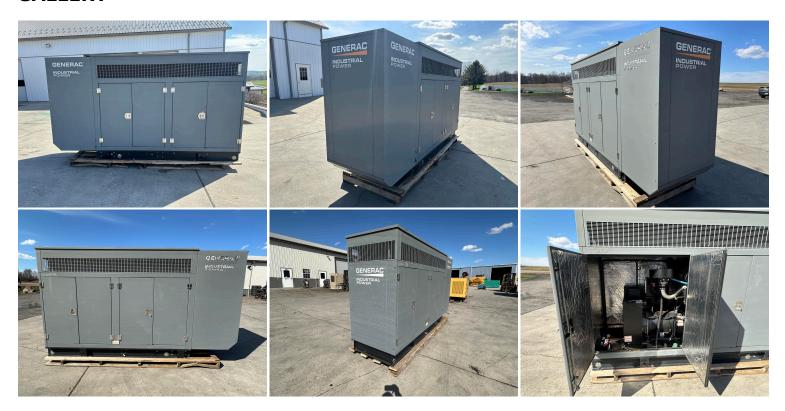

\_130 KW GENERAC NATRUAL GAS GEN SET, SOUND ATTENUATED ENCLOSURE, YEAR - 2015, 462 HOURS

\$17,500.00

**SKU:** IE130-413-GN

Categories: 100 KW, Generator

## **GALLERY**



## **PRODUCT DESCRIPTION**

Stock # IE 130-413-GN Inventory Sheet

Machine Price \$ 17,500

Description 130 kW Generac Natrual Gas Gen Set, Sound Attenuated Enclosure, Year - 2015,

462 Hours

Make Generac

Model # SG0130GG189

Serial # 9504801 Kilo Watts 130 kW

Year Built 2015

Hours 462 Hours

Phase 1 /

3 Skid Mounted 12 Lead

Enclosed Sound Attenuated
Length 144 "
Width 44 "
Height 87 "

Weight 5000 Lbs. Voltage 120/208 Volts

Condition Well Maint. Unit, Tested, Serviced, Ready to go

Hertz 60 Hz Circuit Br. Yes

**Engine** 

Description 130 kW Generac Natrual Gas Gen Set, Sound Attenuated Enclosure, Year - 2015,

462 Hours

Make Generac

Model # E08.9MSN172A0 Serial # FGNXB08.92C3

CPL/Arr

#

Horsepower 230 HP @ 1800 RPM

Fuel Natural Gas
Battery Not Included

## **ADDITIONAL INFO