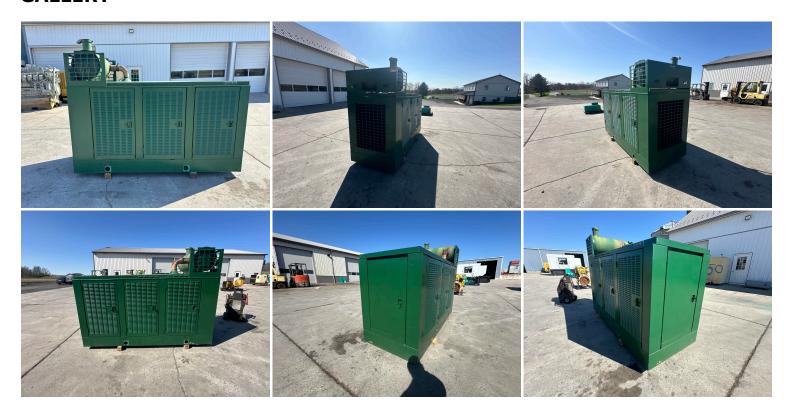

\_125 KW CUMMINS/ONAN GEN SET, WITH ENCLOSURE, 8.3 PROPANE GAS ENGINE, YEAR -1999, 771 HOURS, LIQUID PROPANE

\$17,900.00

**SKU:** IE125-416-CU

Categories: 100 KW, Generator

## **GALLERY**



## **PRODUCT DESCRIPTION**

Stock # IE 125-416-CU

**Inventory Sheet** 

Machine Price \$ 17,900

125 kW Cummins/Onan Gen Set, with Enclosure, 8.3 Propane Gas Engine, Year -Description

1999, 771 Hours, Liquid Propane

Make Cummins/Onan

Model # **125GGKB** Serial # B990858531

Kilo Watts 125 kW Single Phase & 3 Phase

Year Built 1999

771 Hours Hours

Phase 1 /

Skid Mounted

3

Reconnectab 12 Lead le

Enclosed

п Length 105 Width 40 Height 84

Weight 4000 Lbs.

Voltage 120/240 Volts Reconnectable

Condition Well Maint. Unit, Tested, Serviced, Ready to go

Hertz 60 Hz Circuit Br. Yes

Engine

125 kW Cummins/Onan Gen Set, with Enclosure, 8.3 Propane Gas Engine, Year -Description

1999, 771 Hours, Liquid Propane

Make Cummins Model # **GTA8 3G1** Serial # 45759845

Horsepower 202 HP @ 180