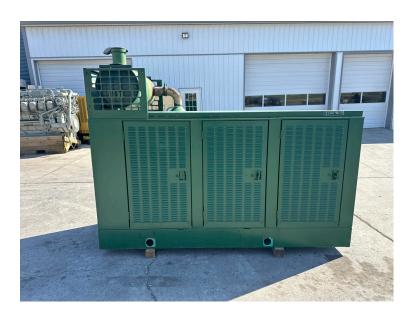

\_125 KW CUMMINS/ONAN GEN SET, WITH ENCLOSURE, 8.3 PROPANE GAS ENGINE, YEAR -1999, 771 HOURS, LIQUID PROPANE

\$17,900.00

**SKU:** IE125-416-CU

Categories: 100 KW, Generator

## **PRODUCT DESCRIPTION**

Stock # IE 125-416-CU

**Inventory Sheet** 

Machine Price \$ 17,900

125 kW Cummins/Onan Gen Set, with Enclosure, 8.3 Propane Gas Engine, Year -Description

1999, 771 Hours, Liquid Propane

Make Cummins/Onan

Model # **125GGKB** Serial # B990858531

Kilo Watts 125 kW Single Phase & 3 Phase

Year Built 1999

771 Hours Hours

Phase 1 /

Skid Mounted

3

Reconnectab 12 Lead le

Enclosed

п Length 105 Width 40 Height 84

Weight 4000 Lbs.

Voltage 120/240 Volts Reconnectable

Condition Well Maint. Unit, Tested, Serviced, Ready to go

Hertz 60 Hz Circuit Br. Yes

Engine

125 kW Cummins/Onan Gen Set, with Enclosure, 8.3 Propane Gas Engine, Year -Description

1999, 771 Hours, Liquid Propane

Make Cummins Model # **GTA8 3G1** Serial # 45759845

Horsepower 202 HP @ 1800 RPM

Fuel Propane Gas/Liquid