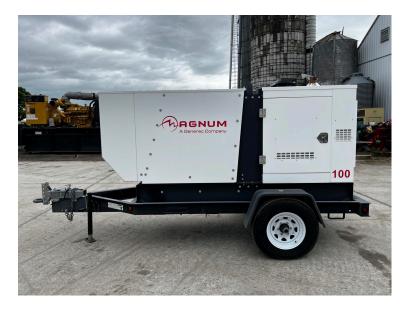

## \_100 KW STANDBY/60 KW CONTINUOUS MAGNUM GENERATOR, 9.0L GENERAC ENGINE, YEAR - 2014, 1 HOUR, TRAILER MOUNTED

\$24,500.00

SKU: IE100-382-GN Categories: <u>100 KW</u>, <u>Generator</u>

## **PRODUCT DESCRIPTION**

Stock # IE 100-382-GN

| Inventory Sheet   |                                                                                                                                                                             |               |                 |  |
|-------------------|-----------------------------------------------------------------------------------------------------------------------------------------------------------------------------|---------------|-----------------|--|
| Machine           | Price \$                                                                                                                                                                    | 24,500        |                 |  |
| Description       | 100 kW Standby/60 kW Continuous Magnum Generator, 9.0L Generac Engine,<br>Year - 2014, 1 Hour, Trailer Mounted                                                              |               |                 |  |
| Make              | Magnum                                                                                                                                                                      |               |                 |  |
| Model #           | MGG100M                                                                                                                                                                     |               |                 |  |
| Serial #          | 1409604                                                                                                                                                                     |               |                 |  |
| Kilo Watts        | 100 kW                                                                                                                                                                      |               |                 |  |
| Year Built        | 2014                                                                                                                                                                        |               |                 |  |
| Hours             | 1                                                                                                                                                                           | Hours         |                 |  |
| Phase 1 /<br>3    |                                                                                                                                                                             |               | Trailer Mounted |  |
| Reconnectab<br>le | 12 Lead                                                                                                                                                                     |               | Base Fuel Tank  |  |
| Enclosed          | Sound Attenuated                                                                                                                                                            |               |                 |  |
| Length            | 174                                                                                                                                                                         | н             |                 |  |
| Width             | 70                                                                                                                                                                          | н             |                 |  |
| Height            | 84                                                                                                                                                                          | н             |                 |  |
| Weight            | 5000                                                                                                                                                                        | Lbs.          |                 |  |
| Voltage           | 480                                                                                                                                                                         | Volts         | Reconnectable   |  |
| Condition         | Well Maint. Unit, Tested, Serviced, Ready to go                                                                                                                             |               |                 |  |
| Hertz             | 60 Hz                                                                                                                                                                       |               |                 |  |
| Circuit Br.       | Yes                                                                                                                                                                         |               |                 |  |
| Engine            |                                                                                                                                                                             |               |                 |  |
| Description       | 100 kW Standby/60 kW Continuous Magnum Generator, 9.0L Generac Engine,<br>Year - 2014, 1 Hour, Trailer Mounted                                                              |               |                 |  |
| Make              | 9.0 Liter Generac                                                                                                                                                           |               |                 |  |
| Model #           | EGNXB08.92C5                                                                                                                                                                |               |                 |  |
| Serial #          | OK5045\$                                                                                                                                                                    |               |                 |  |
| Horsepower        | 150                                                                                                                                                                         | HP @ 1800 RPM |                 |  |
| Fuel              | Natural Gas or Well Head Gas                                                                                                                                                |               |                 |  |
| Battery           | Not Included                                                                                                                                                                |               |                 |  |
| Notes:            | To Run on Natural Gas or Well Head Gas with Propane as Backup. Includes Gas<br>Scrubber/Water Separator and Extended Oil Change System with Automatic Oil<br>Fill Reservoir |               |                 |  |