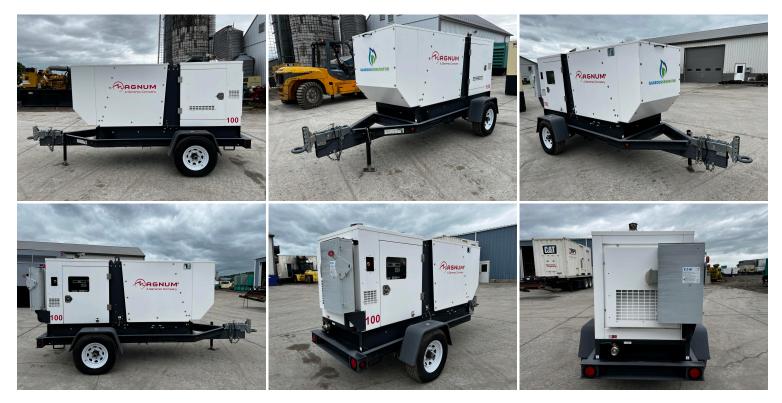

## GALLERY

## **PRODUCT DESCRIPTION**

Stock # IE 100-382-GN

| Inventory Sheet   |                                                                                                                                                                             |               |                 |  |
|-------------------|-----------------------------------------------------------------------------------------------------------------------------------------------------------------------------|---------------|-----------------|--|
| Machine           | Price \$                                                                                                                                                                    | 24,500        |                 |  |
| Description       | 100 kW Standby/60 kW Continuous Magnum Generator, 9.0L Generac Engine,<br>Year - 2014, 1 Hour, Trailer Mounted                                                              |               |                 |  |
| Make              | Magnum                                                                                                                                                                      |               |                 |  |
| Model #           | MGG100M                                                                                                                                                                     |               |                 |  |
| Serial #          | 1409604                                                                                                                                                                     |               |                 |  |
| Kilo Watts        | 100 kW                                                                                                                                                                      |               |                 |  |
| Year Built        | 2014                                                                                                                                                                        |               |                 |  |
| Hours             | 1                                                                                                                                                                           | Hours         |                 |  |
| Phase 1 /<br>3    |                                                                                                                                                                             |               | Trailer Mounted |  |
| Reconnectab<br>le | 12 Lead                                                                                                                                                                     |               | Base Fuel Tank  |  |
| Enclosed          | Sound Attenuated                                                                                                                                                            |               |                 |  |
| Length            | 174                                                                                                                                                                         | н             |                 |  |
| Width             | 70                                                                                                                                                                          | н             |                 |  |
| Height            | 84                                                                                                                                                                          | н             |                 |  |
| Weight            | 5000                                                                                                                                                                        | Lbs.          |                 |  |
| Voltage           | 480                                                                                                                                                                         | Volts         | Reconnectable   |  |
| Condition         | Well Maint. Unit, Tested, Serviced, Ready to go                                                                                                                             |               |                 |  |
| Hertz             | 60 Hz                                                                                                                                                                       |               |                 |  |
| Circuit Br.       | Yes                                                                                                                                                                         |               |                 |  |
| Engine            |                                                                                                                                                                             |               |                 |  |
| Description       | 100 kW Standby/60 kW Continuous Magnum Generator, 9.0L Generac Engine,<br>Year - 2014, 1 Hour, Trailer Mounted                                                              |               |                 |  |
| Make              | 9.0 Liter Generac                                                                                                                                                           |               |                 |  |
| Model #           | EGNXB08.92C5                                                                                                                                                                |               |                 |  |
| Serial #          | OK5045\$                                                                                                                                                                    |               |                 |  |
| Horsepower        | 150                                                                                                                                                                         | HP @ 1800 RPM |                 |  |
| Fuel              | Natural Gas or Well Head Gas                                                                                                                                                |               |                 |  |
| Battery           | Not Included                                                                                                                                                                |               |                 |  |
| Notes:            | To Run on Natural Gas or Well Head Gas with Propane as Backup. Includes Gas<br>Scrubber/Water Separator and Extended Oil Change System with Automatic Oil<br>Fill Reservoir |               |                 |  |