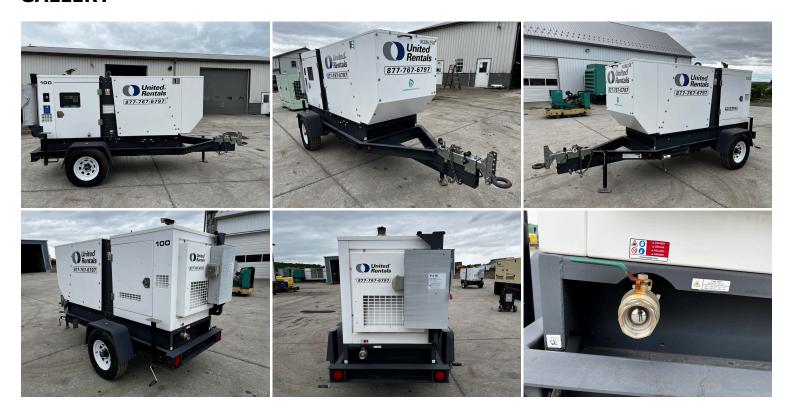

\_100 KW STANDBY/60 KW
CONTINOUS MAGNUM RENTAL
GRADE PORTAL GENERATOR,
9.0L GENERAC ENGINE, 722
HOURS

\$16,500.00

**SKU:** IE100-383-GN

Categories: 100 KW, Generator

## **GALLERY**



## **PRODUCT DESCRIPTION**

Stock # IE 100-383-GN

**Inventory Sheet** 

Machine Price \$ 16,500

100 kW Standby/60 kW Continous Magnum Rental Grade Portal Generator, 9.0L Description

Generac Engine, 722 Hours

Make Magnum Model # MGG100M Serial # 1405825 Kilo Watts 100 kW

Year Built 2014

722 Hours Hours

Phase 1 /

**Trailer Mounted** 3

Reconnectab 12 Lead Base Fuel Tank le

Enclosed Sound Attenuated

Length 174 70 Width Height 84

Weight 5000 Lbs.

Voltage 480 Volts Reconnectable

Condition Well Maint. Unit, Tested, Serviced, Ready to go

Hertz 60 Hz Circuit Br. Yes

Engine

100 kW Standby/60 kW Continous Magnum Rental Grade Portal Generator, 9.0L Description

Generac Engine, 722 Hours

Make 9.0 Liter Generac Model # EGNXB08.92C5

Serial # OKNXB0

HP @ 1800 RPM Horsepower 150 Natur