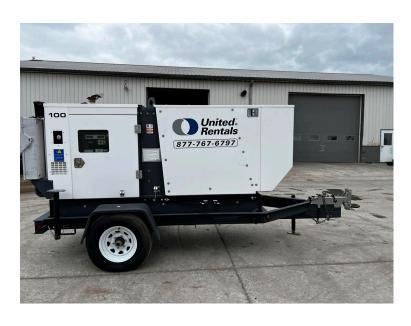

\_100 KW STANDBY/60 KW
CONTINOUS MAGNUM RENTAL
GRADE PORTAL GENERATOR,
9.0L GENERAC ENGINE, 722
HOURS

\$16,500.00

**SKU:** IE100-383-GN

Categories: 100 KW, Generator

## **PRODUCT DESCRIPTION**

Stock # IE 100-383-GN

**Inventory Sheet** 

Machine Price \$ 16,500

100 kW Standby/60 kW Continous Magnum Rental Grade Portal Generator, 9.0L Description

Generac Engine, 722 Hours

Make Magnum Model # MGG100M Serial # 1405825 Kilo Watts 100 kW

Year Built 2014

722 Hours Hours

Phase 1 /

**Trailer Mounted** 3

Reconnectab 12 Lead Base Fuel Tank le

Enclosed Sound Attenuated

Length 174 70 Width Height 84

Weight 5000 Lbs.

Voltage 480 Volts Reconnectable

Condition Well Maint. Unit, Tested, Serviced, Ready to go

Hertz 60 Hz Circuit Br. Yes

Engine

100 kW Standby/60 kW Continous Magnum Rental Grade Portal Generator, 9.0L Description

Generac Engine, 722 Hours

Make 9.0 Liter Generac Model # EGNXB08.92C5

Serial # OKNXB0

HP @ 1800 RPM Horsepower 150 Natural Gas or Well Head Gas Fuel

Not Included Battery

To Run on Natural Gas or Well Head Gas with Propane as Backup. Includes Gas