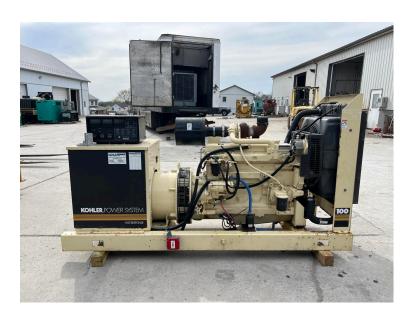

\_100 KW KOHLER DIESEL GENSET, JOHN DEERE ENGINE, YEAR 1999, 659 HOURS, 120/240 VOLTS, RECONNECTABLE

\$14,500.00

**SKU:** IE100-334-KH

Categories: 100 KW, Generator

## **PRODUCT DESCRIPTION**

Stock # IE 100-334-KH

**Inventory Sheet** 

Machine Price \$ 14500

Description 100 kW Kohler Diesel Genset, John Deere Engine, Year 1999, 659 Hours, 120/240

Volts, Reconnectable

Make Kohler
Model # 100REOZJ
Serial # 0650194
Kilo Watts 100 kW

Year Built 1999

Hours 659 Hours

Phase 1 /

Skid Mounted

3

Reconnectab

le 12 Lead

Length 101 "
Width 32 "
Height 56 "

Weight 3000 Lbs.

Voltage 120/240 Volts Reconnectable

Condition Well Maint. Unit, Tested, Serviced, Ready to go

Hertz 60 Hz Circuit Br. Yes

**Engine** 

Description 100 kW Kohler Diesel Genset, John Deere Engine, Year 1999, 659 Hours, 120/240

Volts, Reconnectable

Make John Deere

Model # 6068TF250C

Serial # T06068T832042

Horsepower HP @ 1800 RPM

Fuel Diesel

Battery Not Included