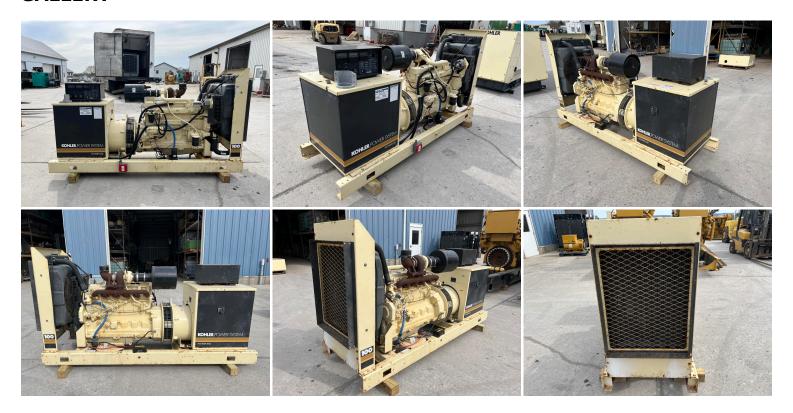

\_100 KW KOHLER DIESEL GENSET, JOHN DEERE ENGINE, YEAR 1999, 659 HOURS, 120/240 VOLTS, RECONNECTABLE

\$14,500.00

**SKU:** IE100-334-KH

Categories: 100 KW, Generator

## **GALLERY**



## **PRODUCT DESCRIPTION**

Stock # IE 100-334-KH

**Inventory Sheet** 

Machine Price \$ 14500

Description 100 kW Kohler Diesel Genset, John Deere Engine, Year 1999, 659 Hours, 120/240

Volts, Reconnectable

Make Kohler
Model # 100REOZJ
Serial # 0650194
Kilo Watts 100 kW

Year Built 1999

Hours 659 Hours

Phase 1 /

Skid Mounted

3

Reconnectab

le 12 Lead

Length 101 "
Width 32 "
Height 56 "

Weight 3000 Lbs.

Voltage 120/240 Volts Reconnectable

Condition Well Maint. Unit, Tested, Serviced, Ready to go

Hertz 60 Hz Circuit Br. Yes

**Engine** 

Description 100 kW Kohler Diesel Genset, John Deere Engine, Year 1999, 659 Hours, 120/240

Volts, Reconnectable

Make John Deere

Model # 6068TF250C

Serial # T06068T832042

Horsepower HP @ 1800 RPM

Fuel Diesel

Battery Not Included

## **ADD