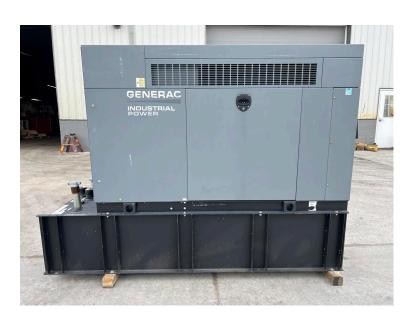

## \_\_15 KW GENERAC GEN SET, YEAR 2018, 68 HOURS, BASE FUEL TANK, 4 LEAD, SKID MOUNTED

\$9,250.00

**SKU:** IE15-119-GN

Categories: 10 KW, Generator

## **PRODUCT DESCRIPTION**

Stock # IE 15-119-GN Inventory Sheet

Machine Price \$ 9,250

Description 15 kW Generac Gen Set, Year 2018, 68 Hours, Base Fuel Tank, 4 Lead, Skid

Mounted

Make Generac

Model # G0071900

Serial # 3003749168

Kilo Watts 15 kW Year Built 2018

Hours 68 Hours

Phase 1 Skid Mounted

4 Lead Base Fuel Tank

Enclosed Sound Attenuated
Length 104 "
Width 35 "
Height 76 "

Weight 1800 Lbs. Voltage 120/240 Volts

Condition Well Maint. Unit, Tested, Serviced, Ready to go

Hertz 60 Hz Circuit Br. Yes

Engine

Description 15 kW Generac Gen Set, Year 2018, 68 Hours, Base Fuel Tank, 4 Lead, Skid

Mounted

Make Generac

Model # 10000037091 Serial # 3003748886