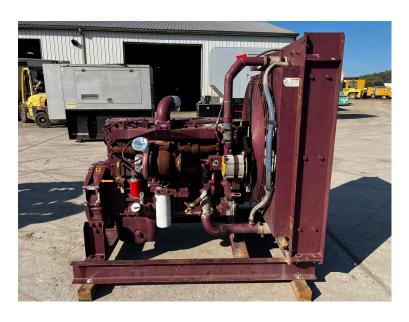

## QSM11 CUMMINS INDUSTRIAL WITH RADIATOR, 375 HP, YEAR 2014, US EPA TIER 3, PRE EMMISIONS ENGINE

\$13,500.00

SKU: IEEN-708-CU

**Categories:** Engines / Power Units

## **PRODUCT DESCRIPTION**

Stock # IEEN-Inventory Sheet 708-CU

Engine/Pwr Unit Price \$ 13,500

Description QSM11 Cummins Industrial with Radiator,

375 HP, Year 2014, US EPA Tier 3, Pre

**Emmisions Engine** 

Make Cummins
Model # QSM11
Serial # 35324253

Horsepower 375 HP @ 2100 RPM

 CPL/Arr. #
 8471

 Year Built
 2014

 Hours
 8905

Dimensions -Length 72 "
Width 47 "
Height 67 "
Weight 4500 lbs.

Weight 4500
Condition Runs Good