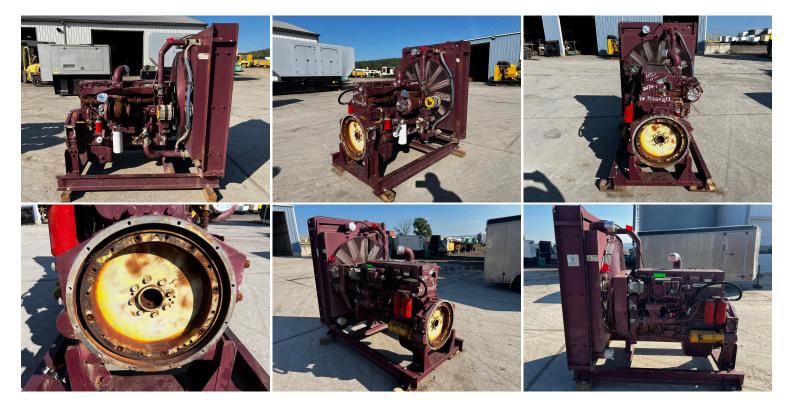

## **GALLERY**

Make Cummins
Model # QSM11
Serial # 35324253

Horsepower 375 HP @ 2100 RPM

 CPL/Arr. #
 8471

 Year Built
 2014

 Hours
 8905

Dimensions -Length 72 "
Width 47 "
Height 67 "
Weight 4500 lbs.

Weight 4500
Condition Runs Good

Bell Housing SAE 1 Flywheel 14"