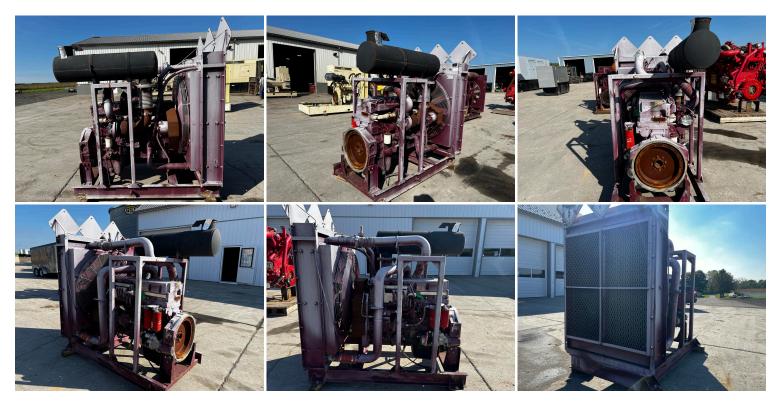

## GALLERY

## **PRODUCT DESCRIPTION**

Stock # IEEN-

706-CU

| Inventory Sheet    |                                                                                                                    |  |
|--------------------|--------------------------------------------------------------------------------------------------------------------|--|
| Engine/Pwr Unit    | Price \$ 15,000                                                                                                    |  |
| Description        | QSM11 Cummins Industrial Power Unit<br>Engine, 375 to 400 HP, Year - 2010, US<br>EPA Tier 3, Pre Emmissions Engine |  |
| Make               | Cummins                                                                                                            |  |
| Model #            | QSM11                                                                                                              |  |
| Serial #           | 35268911                                                                                                           |  |
| Horsepower         | 375 HP @ 2100 RPM                                                                                                  |  |
| Year Built         | 2010                                                                                                               |  |
| Hours              | Approx. 5000 Hours (shows 2 hrs on ECM)                                                                            |  |
| Dimensions -Length | 77 "                                                                                                               |  |
| Width              | 55 "                                                                                                               |  |
| Height             | 80 "                                                                                                               |  |
| Weight             | 4500 lbs.                                                                                                          |  |
| Condition          | Runs Good                                                                                                          |  |
| Bell Housing       | SAE 1                                                                                                              |  |
| Flywheel           | 14"                                                                                                                |  |