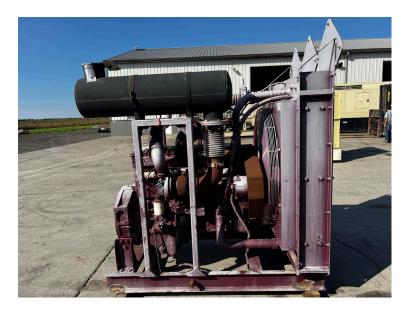

## QSM11 CUMMINS INDUSTRIAL POWER UNIT ENGINE, 375 TO 400 HP, YEAR - 2010, US EPA TIER 3, PRE EMMISSIONS ENGINE

\$15,000.00

SKU: IEEN-706-CU Categories: Engines / Power Units

## **PRODUCT DESCRIPTION**

Stock # IEEN-

706-CU

| Inventory Sheet    |                                                                                                                    |  |
|--------------------|--------------------------------------------------------------------------------------------------------------------|--|
| Engine/Pwr Unit    | Price \$ 15,000                                                                                                    |  |
| Description        | QSM11 Cummins Industrial Power Unit<br>Engine, 375 to 400 HP, Year - 2010, US<br>EPA Tier 3, Pre Emmissions Engine |  |
| Make               | Cummins                                                                                                            |  |
| Model #            | QSM11                                                                                                              |  |
| Serial #           | 35268911                                                                                                           |  |
| Horsepower         | 375 HP @ 2100 RPM                                                                                                  |  |
| Year Built         | 2010                                                                                                               |  |
| Hours              | Approx. 5000 Hours (shows 2 hrs on ECM)                                                                            |  |
| Dimensions -Length | 77 "                                                                                                               |  |
| Width              | 55 "                                                                                                               |  |
| Height             | 80 "                                                                                                               |  |
| Weight             | 4500 lbs.                                                                                                          |  |
| Condition          | Runs Good                                                                                                          |  |
| Bell Housing       | SAE 1                                                                                                              |  |
| Flywheel           | 14"                                                                                                                |  |