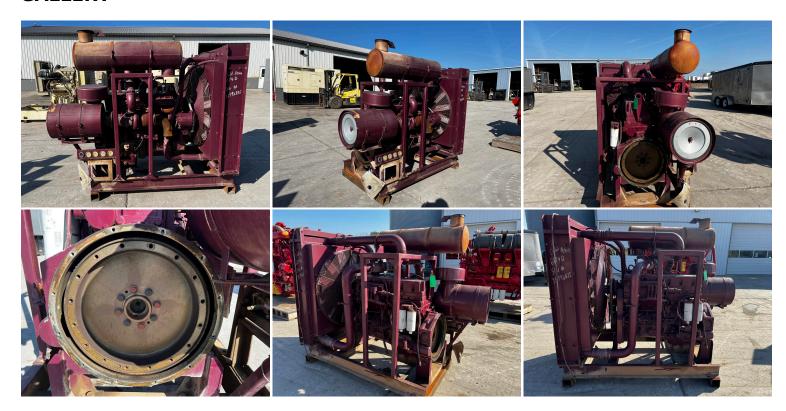

## **GALLERY**

## **PRODUCT DESCRIPTION**

Stock # IEEN-Inventory Sheet 707-CU

Engine/Pwr Unit Price \$ 9,750

Description QSM11 Cummins Industrial Power Unit,

400 HP @ 2100 RPM, US EPA Tier 3, Pre

**Emmisions Engine** 

Make Cummins
Model # QSM11
Serial # 35192835

Horsepower 400 HP @ 2100 RPM

Year Built 2010 Hours 12822

Dimensions -Length 87 "
Width 47 "
Height 70 "
Weight 4500 lbs.

Condition Dunc Cond

Condition Runs Good
Bell Housing SAE 1
Flywheel 14"