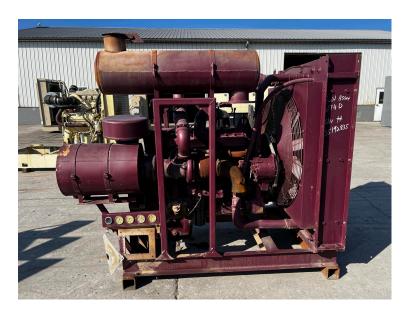

## QSM11 CUMMINS INDUSTRIAL POWER UNIT, 400 HP @ 2100 RPM, US EPA TIER 3, PRE EMMISIONS ENGINE

\$9,750.00

SKU: IEEN-707-CU

**Categories:** Engines / Power Units

## **PRODUCT DESCRIPTION**

Stock # IEEN-Inventory Sheet 707-CU

Engine/Pwr Unit Price \$ 9,750

Description QSM11 Cummins Industrial Power Unit,

400 HP @ 2100 RPM, US EPA Tier 3, Pre

**Emmisions Engine** 

Make Cummins
Model # QSM11
Serial # 35192835

Horsepower 400 HP @ 2100 RPM

Year Built 2010 Hours 12822

Dimensions -Length 87 "
Width 47 "
Height 70 "
Weight 4500 lbs.

Condition Dunc Cond

Condition Runs Good
Bell Housing SAE 1
Flywheel 14"