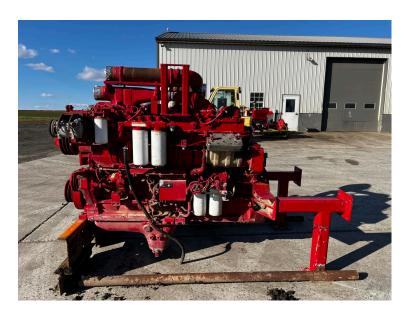

QSK23 INDUSTRIAL CUMMINS ENGINE, TAKE OUT OF DOUBLE PUMPER, YEAR - 2012, 7571 HOURS, 950 HP @ 2100 RPM

\$29,500.00

SKU: IEEN-673-CU

**Categories:** Engines / Power Units

## **PRODUCT DESCRIPTION**

Stock # IEEN-Inventory Sheet 673-CU

Engine/Pwr Unit Price 29,500 \$

QSK23 Industrial Cummins Engine, Take Description

Out of Double Pumper, Year - 2012, 7571

Hours, 950 HP @ 2100 RPM

Make Cummins Model # QSK23-C Serial # 00324062

950 HP @ 2100 RPM Horsepower

CPL/Arr. # 2852 Year Built 2012

**7571 Hours** Hours

**Dimensions** -Length 96 Width 52 70 Height 8000 Weight lbs.

Condition Good Used SAE 1