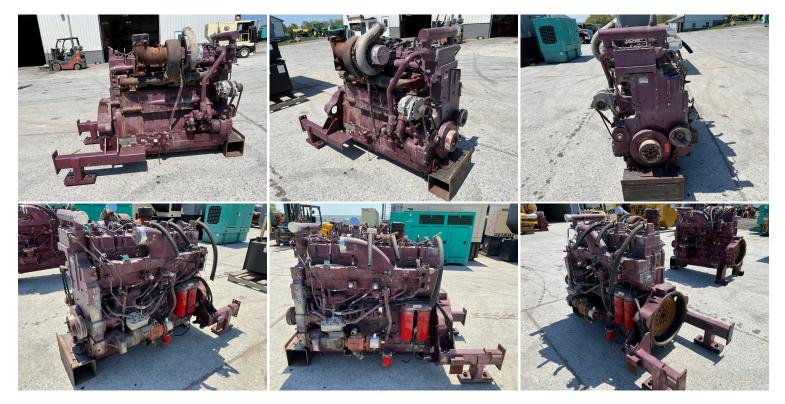

## GALLERY

## **PRODUCT DESCRIPTION**

Stock # IEEN-Inventory Sheet 616-CU

| Engine/Pwr Unit    | Price                                                 | \$  | 19,500 |
|--------------------|-------------------------------------------------------|-----|--------|
| Description        | QSK19 Cummins Engine, 800 HP @ 2100<br>RPM, Year 2007 |     |        |
| Make               | Cummins                                               |     |        |
| Model #            | QSK19                                                 |     |        |
| Serial #           | 37231723                                              |     |        |
| Horsepower         | 800 HP at 2100 RPM                                    |     |        |
| CPL/Arr. #         | 2756                                                  |     |        |
| Year Built         | 2007                                                  |     |        |
| Hours              | 13688 Hours                                           |     |        |
| Dimensions -Length | 82                                                    | н   |        |
| Width              | 40                                                    | п   |        |
| Height             | 58                                                    | н   |        |
| Weight             | 4500                                                  | lbs | 5.     |
| Condition          | Good Used                                             |     |        |
| Bell Housing       | SAE 1                                                 |     |        |
| Flywheel           | to fit Allison trar                                   | าร  |        |