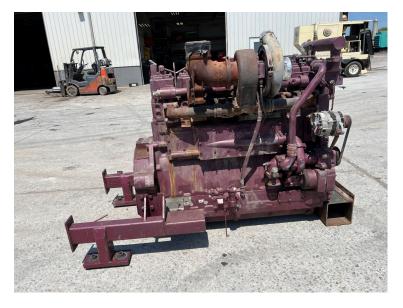

## QSK19 CUMMINS ENGINE, 800 HP @ 2100 RPM, YEAR 2007

\$19,500.00

SKU: IEEN-616-CU Categories: <u>Engines / Power Units</u>

## **PRODUCT DESCRIPTION**

Stock # IEEN-Inventory Sheet 616-CU

| Engine/Pwr Unit    | Price                                                 | \$  | 19,500 |
|--------------------|-------------------------------------------------------|-----|--------|
| Description        | QSK19 Cummins Engine, 800 HP @ 2100<br>RPM, Year 2007 |     |        |
| Make               | Cummins                                               |     |        |
| Model #            | QSK19                                                 |     |        |
| Serial #           | 37231723                                              |     |        |
| Horsepower         | 800 HP at 2100 RPM                                    |     |        |
| CPL/Arr. #         | 2756                                                  |     |        |
| Year Built         | 2007                                                  |     |        |
| Hours              | 13688 Hours                                           |     |        |
| Dimensions -Length | 82                                                    | н   |        |
| Width              | 40                                                    | п   |        |
| Height             | 58                                                    | н   |        |
| Weight             | 4500                                                  | lbs | 5.     |
| Condition          | Good Used                                             |     |        |
| Bell Housing       | SAE 1                                                 |     |        |
| Flywheel           | to fit Allison trar                                   | าร  |        |