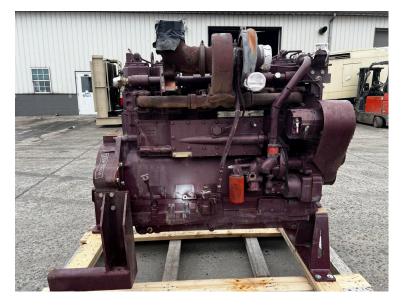

## QSK19 CUMMINS 800 HP INDUSTRIAL ENGINE, LOW HOURS, US EPA TIER 2 PREEMISSION ENGINE

\$35,000.00

SKU: IEEN-703-CU Categories: Engines / Power Units

## **PRODUCT DESCRIPTION**

Stock # IEEN-Inventory Sheet 703-CU

| Price                                                                                     | \$                                                                                                                                                                 | 35,000                                                                                                                                                                                   |
|-------------------------------------------------------------------------------------------|--------------------------------------------------------------------------------------------------------------------------------------------------------------------|------------------------------------------------------------------------------------------------------------------------------------------------------------------------------------------|
| QSK19 Cummins 800 HP Industrial Engine,<br>Low Hours, US EPA Tier 2 Preemission<br>Engine |                                                                                                                                                                    |                                                                                                                                                                                          |
| Cummins                                                                                   |                                                                                                                                                                    |                                                                                                                                                                                          |
| QSK19                                                                                     |                                                                                                                                                                    |                                                                                                                                                                                          |
| 37226360                                                                                  |                                                                                                                                                                    |                                                                                                                                                                                          |
| 800 hp @ 2100 RPM                                                                         |                                                                                                                                                                    |                                                                                                                                                                                          |
| 2006                                                                                      |                                                                                                                                                                    |                                                                                                                                                                                          |
| 2,433 hours                                                                               |                                                                                                                                                                    |                                                                                                                                                                                          |
| 86                                                                                        | п                                                                                                                                                                  |                                                                                                                                                                                          |
| 46                                                                                        | н                                                                                                                                                                  |                                                                                                                                                                                          |
| 71                                                                                        | п                                                                                                                                                                  |                                                                                                                                                                                          |
| 4500                                                                                      | lbs                                                                                                                                                                |                                                                                                                                                                                          |
| Good Used                                                                                 |                                                                                                                                                                    |                                                                                                                                                                                          |
| SAE 1                                                                                     |                                                                                                                                                                    |                                                                                                                                                                                          |
| To Fit Transmission                                                                       |                                                                                                                                                                    |                                                                                                                                                                                          |
|                                                                                           | QSK19 Cummins<br>Low Hours, US E<br>Engine<br>Cummins<br>QSK19<br>37226360<br>800 hp @ 2100<br>2006<br>2,433 hours<br>86<br>46<br>71<br>4500<br>Good Used<br>SAE 1 | QSK19 Cummins 800<br>Low Hours, US EPA T<br>Engine<br>Cummins<br>QSK19<br>37226360<br>800 hp @ 2100 RPM<br>2006<br>2,433 hours<br>86 "<br>46 "<br>71 "<br>4500 Ibs<br>Good Used<br>SAE 1 |