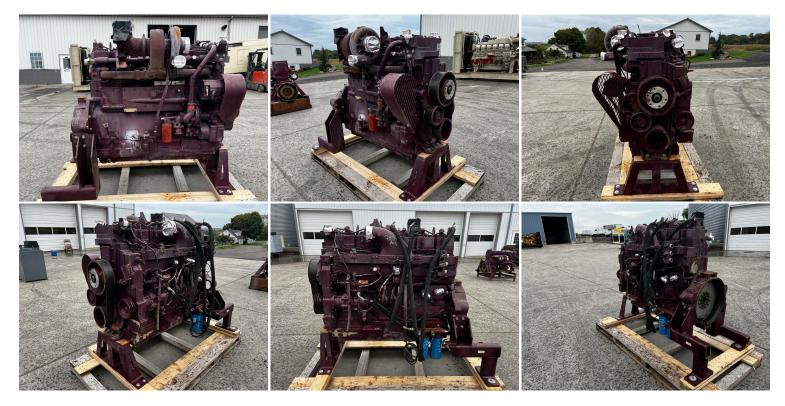

## GALLERY

## **PRODUCT DESCRIPTION**

Stock # IEEN-Inventory Sheet 703-CU

| Price                                                                                     | \$                                                                                                                                                                 | 35,000                                                                                                                                                                                   |
|-------------------------------------------------------------------------------------------|--------------------------------------------------------------------------------------------------------------------------------------------------------------------|------------------------------------------------------------------------------------------------------------------------------------------------------------------------------------------|
| QSK19 Cummins 800 HP Industrial Engine,<br>Low Hours, US EPA Tier 2 Preemission<br>Engine |                                                                                                                                                                    |                                                                                                                                                                                          |
| Cummins                                                                                   |                                                                                                                                                                    |                                                                                                                                                                                          |
| QSK19                                                                                     |                                                                                                                                                                    |                                                                                                                                                                                          |
| 37226360                                                                                  |                                                                                                                                                                    |                                                                                                                                                                                          |
| 800 hp @ 2100 RPM                                                                         |                                                                                                                                                                    |                                                                                                                                                                                          |
| 2006                                                                                      |                                                                                                                                                                    |                                                                                                                                                                                          |
| 2,433 hours                                                                               |                                                                                                                                                                    |                                                                                                                                                                                          |
| 86                                                                                        | п                                                                                                                                                                  |                                                                                                                                                                                          |
| 46                                                                                        | н                                                                                                                                                                  |                                                                                                                                                                                          |
| 71                                                                                        | п                                                                                                                                                                  |                                                                                                                                                                                          |
| 4500                                                                                      | lbs                                                                                                                                                                |                                                                                                                                                                                          |
| Good Used                                                                                 |                                                                                                                                                                    |                                                                                                                                                                                          |
| SAE 1                                                                                     |                                                                                                                                                                    |                                                                                                                                                                                          |
| To Fit Transmission                                                                       |                                                                                                                                                                    |                                                                                                                                                                                          |
|                                                                                           | QSK19 Cummins<br>Low Hours, US E<br>Engine<br>Cummins<br>QSK19<br>37226360<br>800 hp @ 2100<br>2006<br>2,433 hours<br>86<br>46<br>71<br>4500<br>Good Used<br>SAE 1 | QSK19 Cummins 800<br>Low Hours, US EPA T<br>Engine<br>Cummins<br>QSK19<br>37226360<br>800 hp @ 2100 RPM<br>2006<br>2,433 hours<br>86 "<br>46 "<br>71 "<br>4500 Ibs<br>Good Used<br>SAE 1 |