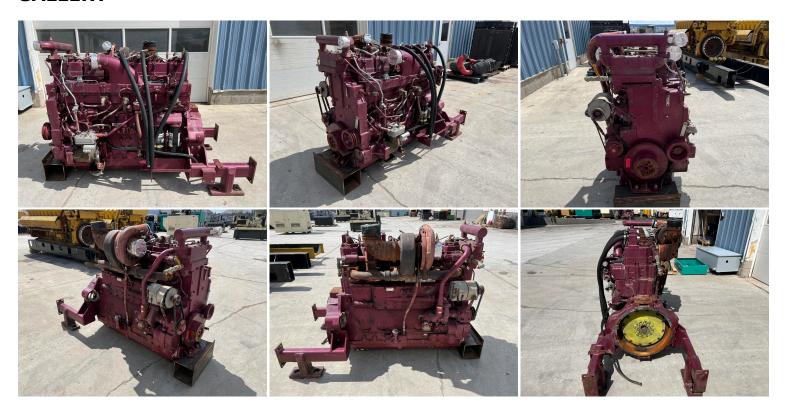

## QSK 19 CUMMINS ENGINE, YEAR 2010, 13803 HOUR, RUNNING TAKEOUT OF PUMP UNIT

\$19,500.00

SKU: IEEN-612-CU

**Categories:** Engines / Power Units

## **GALLERY**



## **PRODUCT DESCRIPTION**

Stock # IEEN-Inventory Sheet 612-CU

Engine/Pwr Unit Price \$ 19,500

Description QSK 19 Cummins Engine, Year 2010,

13803 Hour, Running Takeout of Pump

Unit

Make Cummins
Model # 3422323
Serial # OSK19

Horsepower 597 HP @ 2100 RPM

CPL/Arr. #

Year Built 2010 Hours 13803

Dimensions -Length 80 "
Width 40 "
Height 56 "

Weight 4500 lbs.
Condition Used Running Takeout

Bell Housing SAE 1

Flywheel To Fit Allison Trans.

## **ADDITIONAL INFORMATION**

Weight 4500 lbs

**Dimensions**  $80 \times 40 \times 56 \text{ in}$ 

**Manufacturer** Cummins