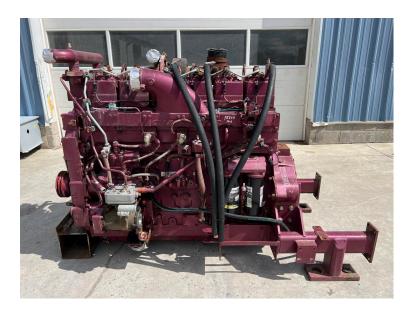

## QSK 19 CUMMINS ENGINE, YEAR 2010, 13803 HOUR, RUNNING TAKEOUT OF PUMP UNIT

\$19,500.00

SKU: IEEN-612-CU

**Categories:** Engines / Power Units

## **PRODUCT DESCRIPTION**

Stock # IEEN-Inventory Sheet 612-CU

Engine/Pwr Unit Price \$ 19,500

Description QSK 19 Cummins Engine, Year 2010,

13803 Hour, Running Takeout of Pump

Unit

Make Cummins
Model # 3422323
Serial # OSK19

Horsepower 597 HP @ 2100 RPM

CPL/Arr. #

Year Built 2010 Hours 13803

Dimensions -Length 80 "
Width 40 "
Height 56 "

Weight 4500 lbs.
Condition Used Running Takeout

Bell Housing SAE 1

Flywheel To Fit Allison Trans.