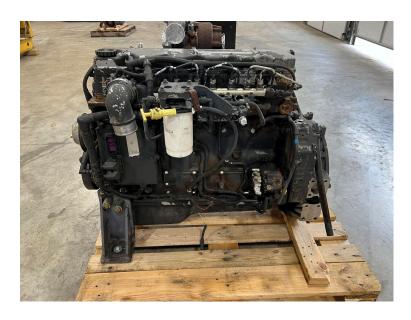

## QSB6.7 CUMMINGS INDUSTRIAL ENGINE, 170 HP, YEAR - 2008, US EPA TIER 3

\$9,500.00

SKU: IEEN-650-CU

**Categories:** Engines / Power Units

## **PRODUCT DESCRIPTION**

Stock # IEEN-Inventory Sheet 650-CU

Engine/Pwr Unit Price \$ 9,500

Description QSB6.7 Cummings Industrial Engine, 170

HP, Year - 2008, US EPA Tier 3

Make Cummins
Model # QSB6.7
Serial # 21896642

Horsepower 170 HP @ 2000 RPM

 CPL/Arr. #
 426

 Year Built
 2008

 Hours
 4500

Dimensions -Length 47 "
Width 39 "
Height 40 "

Weight 1700 lbs.
Condition Good Used, Tested

Bell Housing SAE 2 Flywheel 11 1/2