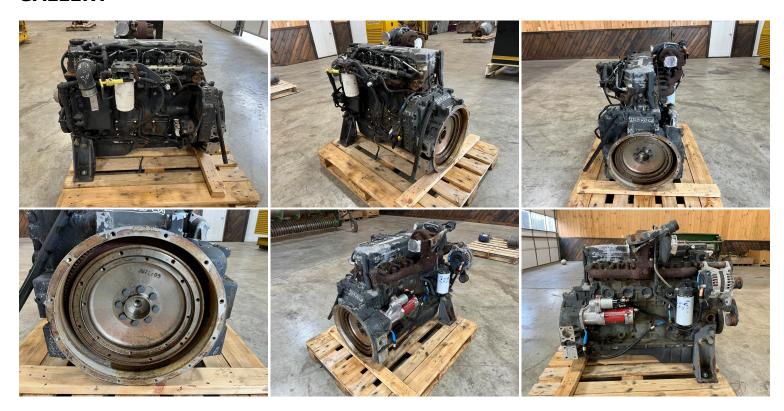

## QSB6.7 CUMMINGS INDUSTRIAL ENGINE, 170 HP, YEAR - 2008, US EPA TIER 3

\$9,500.00

SKU: IEEN-650-CU

**Categories:** Engines / Power Units

## **GALLERY**



## **PRODUCT DESCRIPTION**

Stock # IEEN-Inventory Sheet 650-CU

Engine/Pwr Unit Price \$ 9,500

Description QSB6.7 Cummings Industrial Engine, 170

HP, Year - 2008, US EPA Tier 3

Make Cummins
Model # QSB6.7
Serial # 21896642

Horsepower 170 HP @ 2000 RPM

 CPL/Arr. #
 426

 Year Built
 2008

 Hours
 4500

Dimensions -Length 47 "
Width 39 "
Height 40 "

Weight 1700 lbs.
Condition Good Used, Tested

Bell Housing SAE 2 Flywheel 11 1/2

## ADDITIONAL INFORMATION

Weight 1700 lbs

**Dimensions**  $47 \times 39 \times 40 \text{ in}$ 

**Manufacturer** Cummins