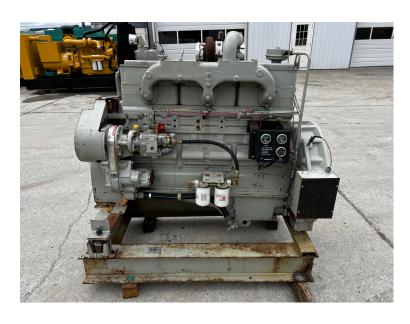

## NT855 BIG CAM CUMMINS ENGINE FOR INDUSTRIAL GENERATOR, REBUILD, SPARE, 1200 RPM

\$9,500.00

SKU: IEEN-669-CU

**Categories:** Engines / Power Units

## **PRODUCT DESCRIPTION**

Stock # IEEN-Inventory Sheet 669-CU

Engine/Pwr Unit Price \$ 9,500

Description NT855 Big Cam Cummins Engine for

Industrial Generator, Rebuild, Spare, 1200

**RPM** 

Make Cummins Big Cam

Model # NT855G3 Serial # 33045

Horsepower 230 HP @ 1200 RPM

CPL/Arr. # 0739
Year Built 1985
Hours 2 Hours

Dimensions -Length 62 "
Width 38 "
Height 60 "

Weight 3700 lbs.

Condition Rebuild
Bell Housing SAE 0
Flywheel 14"