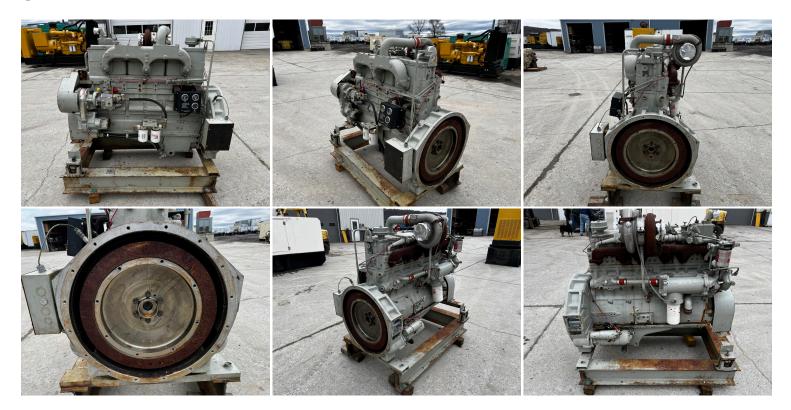

## NT855 BIG CAM CUMMINS ENGINE FOR INDUSTRIAL GENERATOR, REBUILD, SPARE, 1200 RPM

\$9,500.00

SKU: IEEN-669-CU

**Categories:** Engines / Power Units

## **GALLERY**



## **PRODUCT DESCRIPTION**

Stock # IEEN-Inventory Sheet 669-CU

Engine/Pwr Unit Price \$ 9,500

Description NT855 Big Cam Cummins Engine for

Industrial Generator, Rebuild, Spare, 1200

**RPM** 

Make Cummins Big Cam

Model # NT855G3 Serial # 33045

Horsepower 230 HP @ 1200 RPM

CPL/Arr. # 0739
Year Built 1985
Hours 2 Hours

Dimensions -Length 62 "
Width 38 "
Height 60 "

Weight 3700 lbs.

Condition Rebuild
Bell Housing SAE 0
Flywheel 14"

## **ADDITIONAL INFORMATION**

Weight 3700 lbs

**Dimensions**  $62 \times 38 \times 60 \text{ in}$ 

**Manufacturer** Cummins