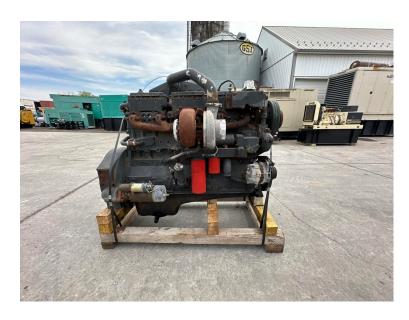

## N14 CUMMINS, USED INDUSTRIAL ENGINE, TAKEOUT OF AIR COMPRESSOR

\$11,500.00

SKU: IEEN-734-CU

**Categories:** Engines / Power Units

## **PRODUCT DESCRIPTION**

Stock # IEEN-Inventory Sheet 734-CU

Engine/Pwr Unit Price \$ 11,500

Description N14 Cummins, Used Industrial Engine,

Takeout of Air Compressor

Make Cummins

Model # N 14

Serial # 11833162

Horsepower 460 HP @ 1800 RPM

 CPL/Arr. #
 1921

 Year Built
 1997

 Hours
 9750

Dimensions -Length 61 "
Width 29 "
Height 58 "

Weight 3800 lbs.
Condition Used Running Take Out

Bell Housing SAE 1 Flywheel 11 1/2"