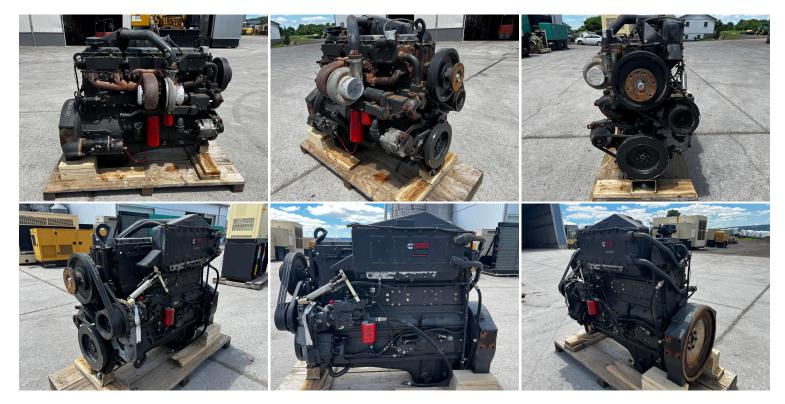

## GALLERY

## **PRODUCT DESCRIPTION**

Stock # IEEN-Inventory Sheet 691-CU

| Engine/Pwr Unit    | Price                                                                                    | \$  | 11,000 |
|--------------------|------------------------------------------------------------------------------------------|-----|--------|
| Description        | N14-C Cummins Diesel Engine, Takeout of<br>1300 IR Compressor, Runs, Good<br>Rebuildable |     |        |
| Make               | Cummins                                                                                  |     |        |
| Model #            | N14-C                                                                                    |     |        |
| Serial #           | 11953613                                                                                 |     |        |
| Horsepower         | 460 HP                                                                                   |     |        |
| CPL/Arr. #         | 1921                                                                                     |     |        |
| Year Built         | 1999                                                                                     |     |        |
| Hours              | 10000                                                                                    |     |        |
| Dimensions -Length | 62                                                                                       | н   |        |
| Width              | 35                                                                                       | н   |        |
| Height             | 54                                                                                       | н   |        |
| Weight             |                                                                                          | lbs | 5.     |
| Condition          | Runs, Good Rebuildable                                                                   |     |        |
| Bell Housing       | SAE 1                                                                                    |     |        |
| Flywheel           | 11 1/2                                                                                   |     |        |
|                    |                                                                                          |     |        |