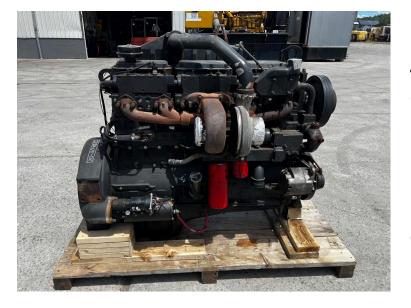

## N14-C CUMMINS DIESEL ENGINE, TAKEOUT OF 1300 IR COMPRESSOR, RUNS, GOOD REBUILDABLE

\$11,000.00

SKU: IEEN-691-CU Categories: <u>Engines / Power Units</u>

## **PRODUCT DESCRIPTION**

Stock # IEEN-Inventory Sheet 691-CU

| Engine/Pwr Unit    | Price                                                                                    | \$  | 11,000 |
|--------------------|------------------------------------------------------------------------------------------|-----|--------|
| Description        | N14-C Cummins Diesel Engine, Takeout of<br>1300 IR Compressor, Runs, Good<br>Rebuildable |     |        |
| Make               | Cummins                                                                                  |     |        |
| Model #            | N14-C                                                                                    |     |        |
| Serial #           | 11953613                                                                                 |     |        |
| Horsepower         | 460 HP                                                                                   |     |        |
| CPL/Arr. #         | 1921                                                                                     |     |        |
| Year Built         | 1999                                                                                     |     |        |
| Hours              | 10000                                                                                    |     |        |
| Dimensions -Length | 62                                                                                       | н   |        |
| Width              | 35                                                                                       | н   |        |
| Height             | 54                                                                                       | н   |        |
| Weight             |                                                                                          | lbs | 5.     |
| Condition          | Runs, Good Rebuildable                                                                   |     |        |
| Bell Housing       | SAE 1                                                                                    |     |        |
| Flywheel           | 11 1/2                                                                                   |     |        |
|                    |                                                                                          |     |        |