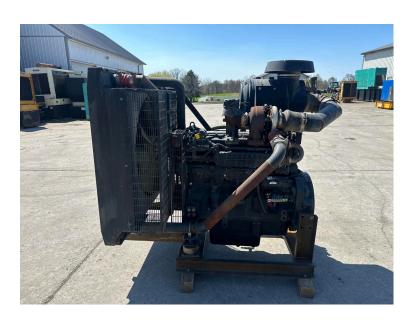

## JOHN DEERE 9.0 LITER 350 HP DIESEL POWER UNIT WITH RADIATOR, US EPA TIER 3 PRE EMISSIONS, 4250 HOURS

\$13,500.00

SKU: IEEN-732-JD

**Categories:** Engines / Power Units

## **PRODUCT DESCRIPTION**

Stock # IEEN-Inventory Sheet 732-JD

Engine/Pwr Unit Price \$ 13,500

Description John Deere 9.0 Liter 350 HP Diesel Power

Unit with Radiator, US EPA Tier 3 Pre

Emissions, 4250 Hours

Make John Deere Model # 6090HF485

Serial # RG6090L015372

Horsepower 350 HP
Year Built 2010
Hours 4350

Dimensions -Length 72 "
Width 44 "
Height 67 "

Weight 2700 lbs.

Condition Good Used

Bell Housing SAE 2
Flywheel 11 1/2"