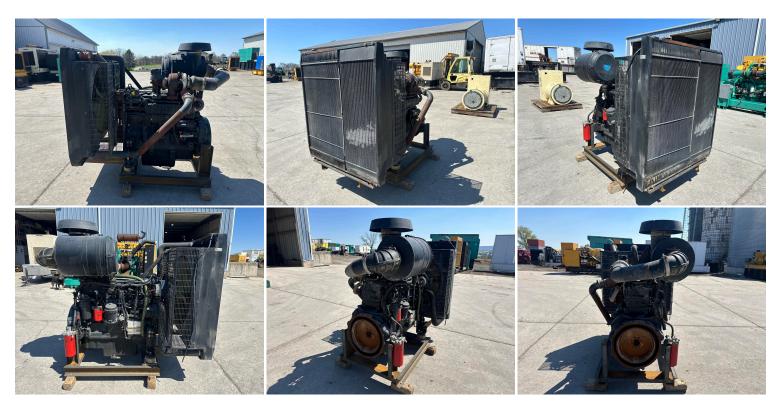

## JOHN DEERE 9.0 LITER 350 HP DIESEL POWER UNIT WITH RADIATOR, US EPA TIER 3 PRE EMISSIONS, 4250 HOURS

\$13,500.00

SKU: IEEN-732-JD

**Categories:** Engines / Power Units

## **GALLERY**



## **PRODUCT DESCRIPTION**

Stock # IEEN-Inventory Sheet 732-JD

Engine/Pwr Unit Price \$ 13,500

Description John Deere 9.0 Liter 350 HP Diesel Power

Unit with Radiator, US EPA Tier 3 Pre

Emissions, 4250 Hours

Make John Deere Model # 6090HF485

Serial # RG6090L015372

Horsepower 350 HP
Year Built 2010
Hours 4350

Dimensions -Length 72 "
Width 44 "
Height 67 "

Weight 2700 lbs.

Condition Good Used

Bell Housing SAE 2
Flywheel 11 1/2"

## ADDITIONAL INFORMATION

Weight 2700 lbs

**Dimensions**  $72 \times 44 \times 67 \text{ in}$ 

Manufacturer John Deere