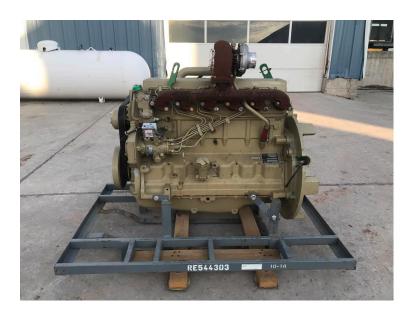

## JOHN DEERE 165 HP ENGINE, YEAR 2012, GOOD USED LOW HOUR TO FIT MILITARY GENERATOR END

\$8,500.00

SKU: IEEN-518-JD

**Categories:** Engines / Power Units

## **PRODUCT DESCRIPTION**

Part # IEEN-Inventory Sheet 518-JD

Engine/Pwr Unit Price \$ 8,500

Description John Deere 165 HP Engine, Year 2012,

Good Used Low Hour to Fit Military

Generator End

Make John Deere

Model # 6 CYL "B" John Deere

Serial # T527863 Horsepower 165 HP Year Built 2012

Hours Low Hour

Dimensions -Length 59 "
Width 39 "
Height 48 "

Weight 1,500 lbs.
Condition Good Used, Low Hour

Bell Housing To fit Military Generator End
Flywheel To fit Military Generator End