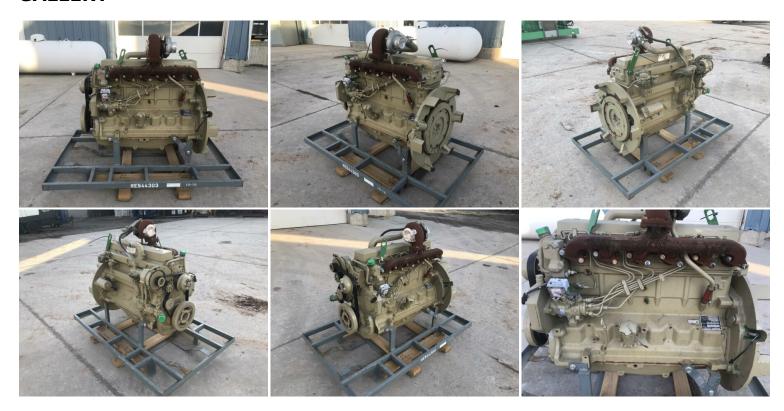

## JOHN DEERE 165 HP ENGINE, YEAR 2012, GOOD USED LOW HOUR TO FIT MILITARY GENERATOR END

\$8,500.00

SKU: IEEN-518-JD

**Categories:** Engines / Power Units

## **GALLERY**



## **PRODUCT DESCRIPTION**

Part # IEEN-Inventory Sheet 518-JD

Engine/Pwr Unit Price \$ 8,500

Description John Deere 165 HP Engine, Year 2012,

Good Used Low Hour to Fit Military

Generator End

Make John Deere

Model # 6 CYL "B" John Deere

Serial # T527863 Horsepower 165 HP Year Built 2012

Hours Low Hour

Dimensions -Length 59 "
Width 39 "
Height 48 "

Weight 1,500 lbs.
Condition Good Used, Low Hour

Bell Housing To fit Military Generator End
Flywheel To fit Military Generator End

## **ADDITIONAL INFORMATION**

Weight 1500 lbs

**Dimensions**  $59 \times 39 \times 48 \text{ in}$ 

Fuel Type Diesel

Manufacturer John Deere