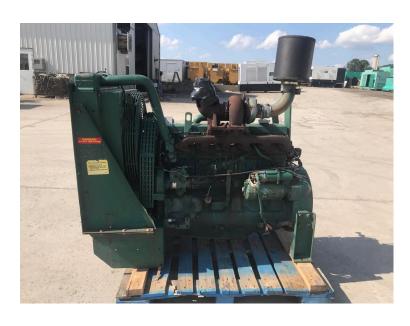

## **PRODUCT DESCRIPTION**

Part # IEEN-Inventory Sheet 491-JD

Engine/Pwr Unit Price \$ 7,900

Description John Deere 165 HP Engine, 6068TF150,

Year 1999, Approx. 5,000/7,000 Hours

Make John Deere Model # 6068TF150

Serial # PE6068T084242

Horsepower 165 HP Year Built 1999

Hours Approx. 5,000/7,000 Hours

Dimensions -Length 56 "
Width 30 "
Height 55 "

Weight 1800 lbs.

Condition Good Used

Bell Housing SAE 3

Flywheel 11.5 Inch Industrial Flywheel