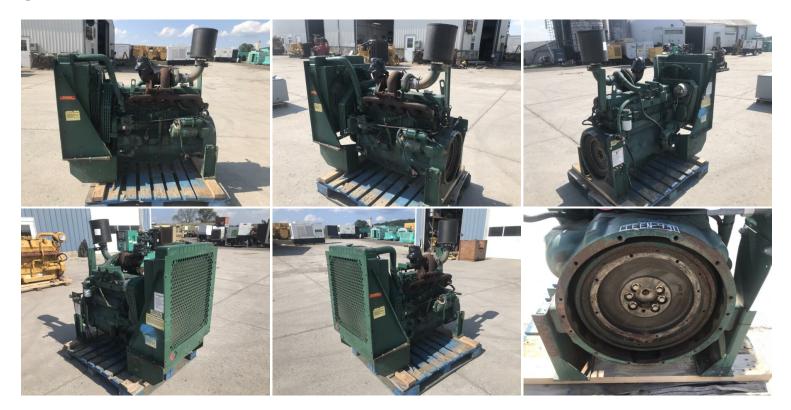

## **GALLERY**

## **PRODUCT DESCRIPTION**

Part # IEEN-Inventory Sheet 491-JD

Engine/Pwr Unit Price \$ 7,900

Description John Deere 165 HP Engine, 6068TF150,

Year 1999, Approx. 5,000/7,000 Hours

Make John Deere Model # 6068TF150

Serial # PE6068T084242

Horsepower 165 HP Year Built 1999

Hours Approx. 5,000/7,000 Hours

Dimensions -Length 56 "
Width 30 "
Height 55 "

Weight 1800 lbs.

Condition Good Used

Bell Housing SAE 3

Flywheel 11.5 Inch Industrial Flywheel