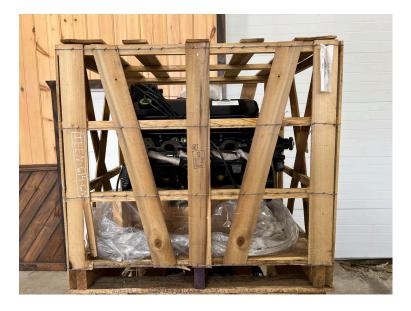

## GENERAC ENGINE IN CRATE, UNUSED SURPLUS, YEAR 2018, 9.0 L V8, REPLACEMENT ENGINE, NATURAL GAS OR PROPANE

\$6,900.00

SKU: IEEN-614-GN Categories: <u>Engines / Power Units</u>

## **PRODUCT DESCRIPTION**

Stock # IEEN-Inventory Sheet 614-GN

| Engine/Pwr Unit    | Price                                                                                                                 | \$  | 6,900      |
|--------------------|-----------------------------------------------------------------------------------------------------------------------|-----|------------|
| Description        | New Generac Engine in Crate, Unused<br>Surplus, Year 2018, 9.0 L V8,<br>Replacement Engine, Natural Gas or<br>Propane |     |            |
| Make               | Generac                                                                                                               |     |            |
| Model #            | 0J2549B                                                                                                               |     |            |
| Serial #           | G00015317                                                                                                             |     |            |
| Horsepower         | 150 HP                                                                                                                |     |            |
| CPL/Arr. #         |                                                                                                                       |     |            |
| Year Built         | 2017                                                                                                                  |     |            |
| Hours              | 0                                                                                                                     |     |            |
| Dimensions -Length | 40                                                                                                                    |     |            |
| Width              | 31                                                                                                                    |     |            |
| Height             | 37                                                                                                                    |     |            |
| Weight             | 800                                                                                                                   | lbs | . in Crate |
| Condition          | Unused                                                                                                                |     |            |