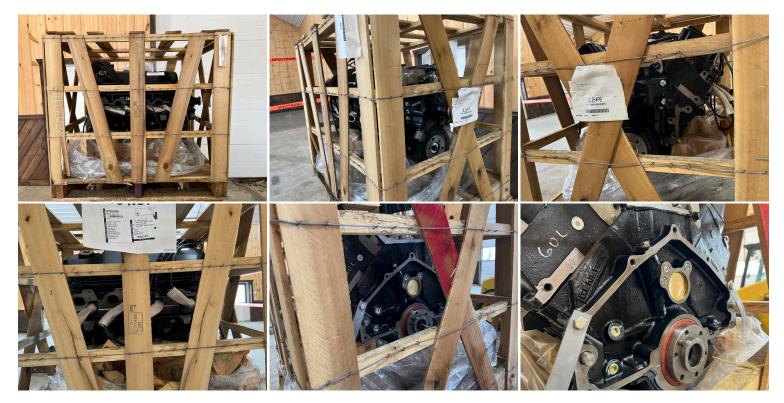

## GENERAC ENGINE IN CRATE, UNUSED SURPLUS, YEAR 2018, 9.0 L V8, REPLACEMENT ENGINE, NATURAL GAS OR PROPANE

\$6,900.00

SKU: IEEN-614-GN Categories: <u>Engines / Power Units</u>

## **PRODUCT DESCRIPTION**

Stock # IEEN-Inventory Sheet 614-GN

| Engine/Pwr Unit    | Price                                                                                                                 | \$  | 6,900      |
|--------------------|-----------------------------------------------------------------------------------------------------------------------|-----|------------|
| Description        | New Generac Engine in Crate, Unused<br>Surplus, Year 2018, 9.0 L V8,<br>Replacement Engine, Natural Gas or<br>Propane |     |            |
| Make               | Generac                                                                                                               |     |            |
| Model #            | 0J2549B                                                                                                               |     |            |
| Serial #           | G00015317                                                                                                             |     |            |
| Horsepower         | 150 HP                                                                                                                |     |            |
| CPL/Arr. #         |                                                                                                                       |     |            |
| Year Built         | 2017                                                                                                                  |     |            |
| Hours              | 0                                                                                                                     |     |            |
| Dimensions -Length | 40                                                                                                                    |     |            |
| Width              | 31                                                                                                                    |     |            |
| Height             | 37                                                                                                                    |     |            |
| Weight             | 800                                                                                                                   | lbs | . in Crate |
| Condition          | Unused                                                                                                                |     |            |