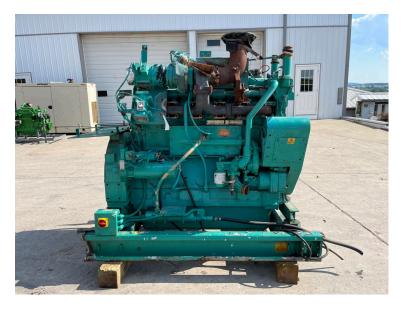

## CUMMINS QSK19 ELECTRONIC ENGINE, 600 HP, YEAR 2008, 5,750 HOURS, NATURAL GAS OR PROPANE

\$12,500.00

SKU: IEEN-558-CU Categories: <u>Engines / Power Units</u>

## **PRODUCT DESCRIPTION**

Part # IEEN-Inventory Sheet 558-CU

| Engine/Pwr Unit    | Price                                                                                         | \$   | 12,500 |
|--------------------|-----------------------------------------------------------------------------------------------|------|--------|
| Description        | Cummins QSK19 Electronic Engine, 600<br>HP, Year 2008, 5,750 Hours, Natural Gas<br>or Propane |      |        |
| Make               | Cummins                                                                                       |      |        |
| Model #            | QSK19 GQTA19-G1                                                                               |      |        |
| Serial #           | 37236443                                                                                      |      |        |
| Horsepower         | 600 HP @ 1800 rpm                                                                             |      |        |
| Year Built         | 2008                                                                                          |      |        |
| Hours              | 5,750 Hours                                                                                   |      |        |
| Dimensions -Length | 73                                                                                            | н    |        |
| Width              | 52                                                                                            | н    |        |
| Height             | 72                                                                                            | н    |        |
| Weight             | 4500                                                                                          | lbs. |        |
| Condition          | Good Used Condition                                                                           |      |        |
| Bell Housing       | SAE 0                                                                                         |      |        |
| Flywheel           | 14" Industrial                                                                                |      |        |
| Fuel               | Natural Gas                                                                                   |      |        |
|                    |                                                                                               |      |        |