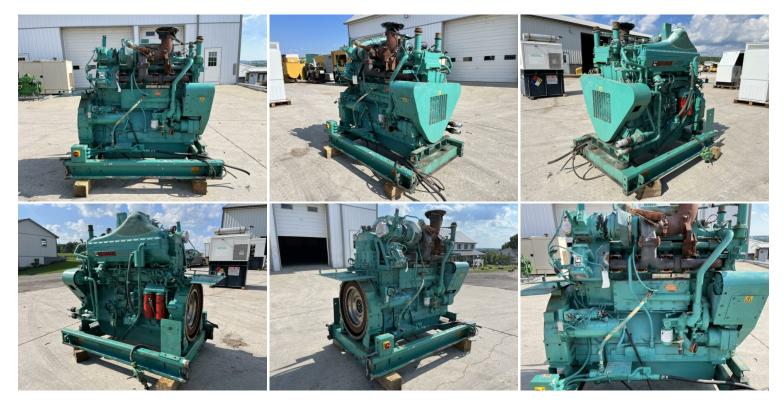

## CUMMINS QSK19 ELECTRONIC ENGINE, 600 HP, YEAR 2008, 5,750 HOURS, NATURAL GAS OR PROPANE

\$12,500.00

SKU: IEEN-558-CU Categories: <u>Engines / Power Units</u>

## GALLERY



## **PRODUCT DESCRIPTION**

Part # IEEN-Inventory Sheet 558-CU

| Engine/Pwr Unit    | Price                                                                                         | \$   | 12,500 |
|--------------------|-----------------------------------------------------------------------------------------------|------|--------|
| Description        | Cummins QSK19 Electronic Engine, 600<br>HP, Year 2008, 5,750 Hours, Natural Gas<br>or Propane |      |        |
| Make               | Cummins                                                                                       |      |        |
| Model #            | QSK19 GQTA19-G1                                                                               |      |        |
| Serial #           | 37236443