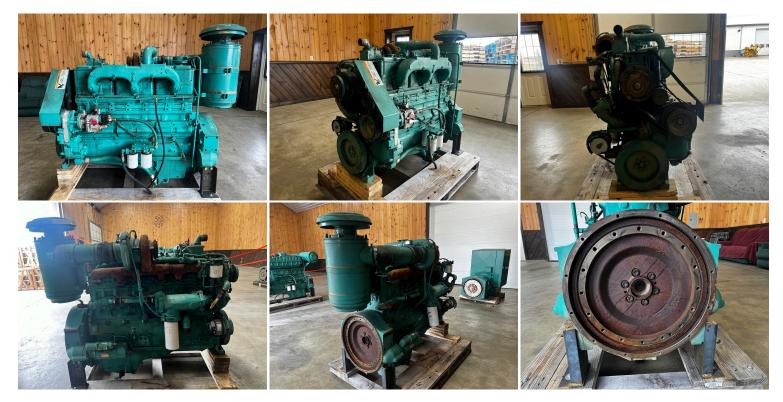

## CUMMINS ENGINE, TAKE OUT 1250 HOURS SINCE NEW, YEAR -1993, 390 HP @ 1800 RPM

\$11,500.00

SKU: IEEN-721-CU Categories: Engines / Power Units

## GALLERY



## **PRODUCT DESCRIPTION**

Stock # IEEN-Inventory Sheet 721-CU

| Engine/Pwr Unit    | Price                                                                               | \$ 11,500 |
|--------------------|-------------------------------------------------------------------------------------|-----------|
| Description        | Cummins Engine, Take Out 1250 Hours<br>since new, Year - 1993, 390 HP @ 1800<br>RPM |           |
| Make               | Cummins                                                                             |           |
| Model #            | NT855G3                                                                             |           |
| Serial #           | 11391435                                                                            |           |
| Horse