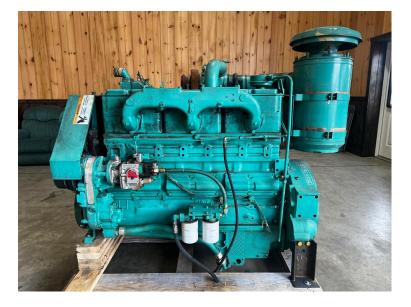

## CUMMINS ENGINE, TAKE OUT 1250 HOURS SINCE NEW, YEAR -1993, 390 HP @ 1800 RPM

\$11,500.00

SKU: IEEN-721-CU Categories: Engines / Power Units

## **PRODUCT DESCRIPTION**

Stock # IEEN-Inventory Sheet 721-CU

| Engine/Pwr Unit    | Price                                                                               | \$ 11,500 |
|--------------------|-------------------------------------------------------------------------------------|-----------|
| Description        | Cummins Engine, Take Out 1250 Hours<br>since new, Year - 1993, 390 HP @ 1800<br>RPM |           |
| Make               | Cummins                                                                             |           |
| Model #            | NT855G3                                                                             |           |
| Serial #           | 11391435                                                                            |           |
| Horsepower         | 390 HP @ 1800 RPM                                                                   |           |
| CPL/Arr. #         | 0562                                                                                |           |
| Year Built         | 1993                                                                                |           |
| Hours              | 1250                                                                                |           |
| Dimensions -Length | 72                                                                                  | н         |
| Width              | 44                                                                                  | н         |
| Height             | 64                                                                                  | н         |
| Weight             | 3500                                                                                | lbs.      |
| Condition          | Low Hr Tested                                                                       |           |
| Bell Housing       | SAE 1                                                                               |           |
| Flywheel           | 14" Industrial                                                                      |           |
|                    |                                                                                     |           |