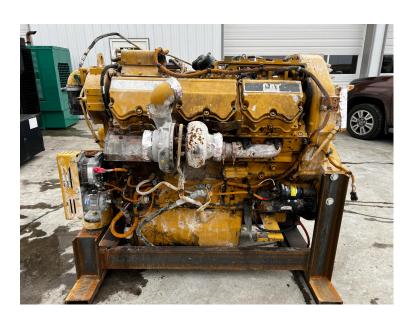

## CAT C27 ENGINE, GOOD RUNNING TAKEOUT OF 990 H WHEEL LOADER, EPA TIER 2 PRE EMMISION ENGINE

\$49,500.00

SKU: IEEN-719-CT

**Categories:** Engines / Power Units

## **PRODUCT DESCRIPTION**

Stock # IEEN-Inventory Sheet 719-CT

Engine/Pwr Unit Price \$ 49,500

Description CAT C27 Engine, Good running takeout of

990 H Wheel Loader, EPA Tier 2 Pre

**Emmision Engine** 

Make CAT Model # C27

 Serial #
 EHX06461

 Horsepower
 685 HP

 CPL/Arr. #
 217 5470

Year Built 2011

Hours Unknown

Dimensions -Length 85 "
Width 63 "
Height 63 "

Weight 7000 lbs.

Condition Good Used

Bell Housing To Fit 990 Torque Converter Flywheel To Fit 990 Torque Converter