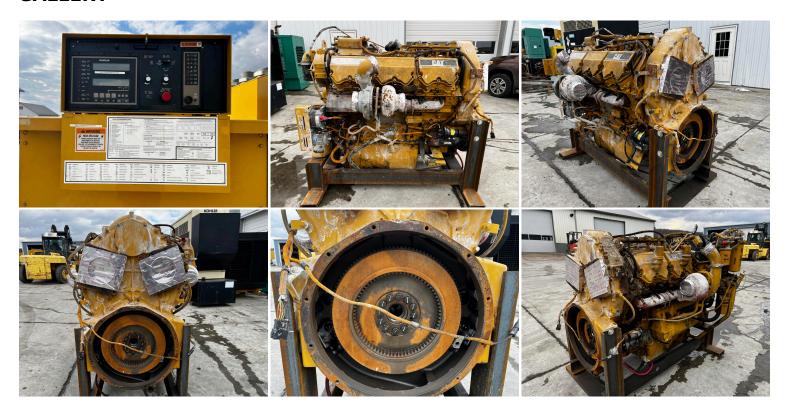

## CAT C27 ENGINE, GOOD RUNNING TAKEOUT OF 990 H WHEEL LOADER, EPA TIER 2 PRE EMMISION ENGINE

\$49,500.00

SKU: IEEN-719-CT

**Categories:** Engines / Power Units

## **GALLERY**



## **PRODUCT DESCRIPTION**

Stock # IEEN-Inventory Sheet 719-CT

Engine/Pwr Unit Price \$ 49,500

Description CAT C27 Engine, Good running takeout of

990 H Wheel Loader, EPA Tier 2 Pre

**Emmision Engine** 

Make CAT Model # C27

 Serial #
 EHX06461

 Horsepower
 685 HP

 CPL/Arr. #
 217 5470

Year Built 2011

Hours Unknown

Dimensions -Length 85 "
Width 63 "
Height 63 "

Weight 7000 lbs.

Condition Good Used

Bell Housing To Fit 990 Torque Converter Flywheel To Fit 990 Torque Converter

## **ADDITIONAL INFORMATION**

Weight 7000 lbs

**Dimensions**  $85 \times 63 \times 63$  in

**Manufacturer** CAT