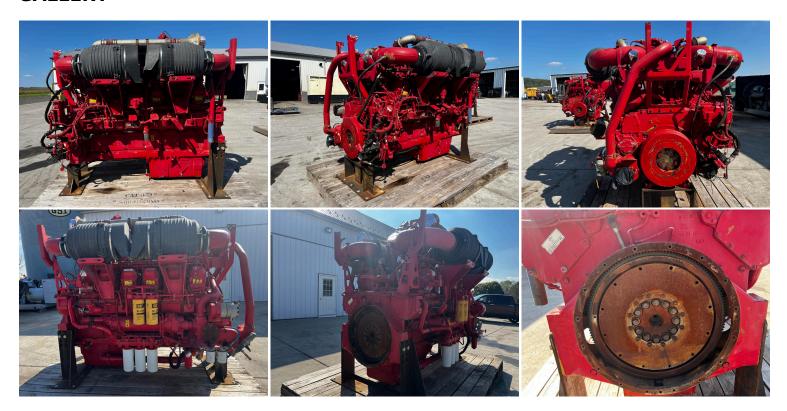

## CAT 3512C INDUSTRIAL FRACK ENGINE 2250 HP @ 1900 RPM

\$42,500.00

SKU: IEEN-705-CT

**Categories:** Engines / Power Units

## **GALLERY**



## **PRODUCT DESCRIPTION**

Stock # IEEN-Inventory Sheet 705-CT

Engine/Pwr Unit Price 42,500 \$

CAT 3512C Industrial Frack Engine 2250 Description

HP @ 1900 RPM

lbs.

CAT Make 3512C Model # Serial # WF30023

Horsepower 1678 kW@ 1900 RPM

Year Built 2014 Hours 22615

**Dimensions** -Length 120" Width 84" 100" Height Weight 15000

Condition **Running Takeout** 

**Bell Housing** SAE 0

Flywheel To Fit Allison Trans

## **ADDITIONAL INFORMATION**

Weight 15000 lbs

**Dimensions**  $120 \times 84 \times 100$  in

Manufacturer CAT