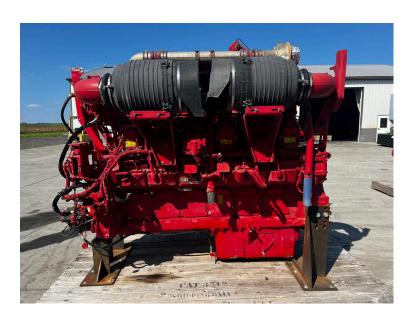

## CAT 3512C INDUSTRIAL FRACK ENGINE 2250 HP @ 1900 RPM

\$42,500.00

SKU: IEEN-705-CT

**Categories:** Engines / Power Units

## **PRODUCT DESCRIPTION**

Stock # IEEN-Inventory Sheet 705-CT

Engine/Pwr Unit Price 42,500 \$

CAT 3512C Industrial Frack Engine 2250 Description

HP @ 1900 RPM

lbs.

CAT Make 3512C Model # Serial # WF30023

Horsepower 1678 kW@ 1900 RPM

Year Built 2014 Hours 22615

**Dimensions** -Length 120" Width 84" 100" Height Weight 15000

Condition **Running Takeout** 

**Bell Housing** SAE 0

Flywheel To Fit Allison Trans