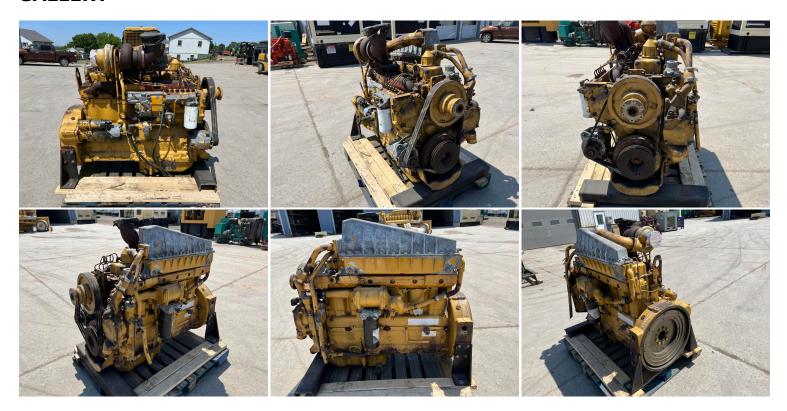

## **GALLERY**

## **PRODUCT DESCRIPTION**

Stock # IEEN-Inventory Sheet 627-CT

Engine/Pwr Unit Price \$ 11,500

Description Cat 3306 Diesel Engine, Year 1997, 310

HP @ 2200 RPM, Good Running Take Out

of Air Compressor

Make CAT Model # 3306

Serial # 64Z24740

Horsepower 310 HP @ 2200 RPM

CPL/Arr. # 125-5867 Year Built 1997

Hours 6000 Approx.

Dimensions -Length 56 "
Width 40 "
Height 55 "

Weight 3000 lbs.

Condition Good Used
Bell Housing SAE 1
Flywheel 14 Ind.