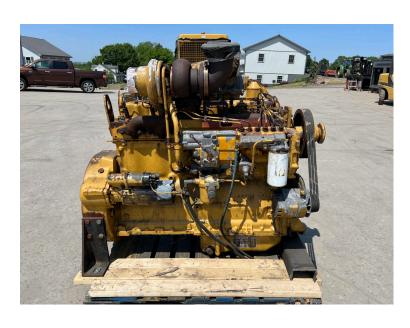

## CAT 3306 DIESEL ENGINE, YEAR 1997, 310 HP @ 2200 RPM, GOOD RUNNING TAKE OUT OF AIR COMPRESSOR

\$11,500.00

SKU: IEEN-627-CT

**Categories:** Engines / Power Units

## **PRODUCT DESCRIPTION**

Stock # IEEN-Inventory Sheet 627-CT

Engine/Pwr Unit Price \$ 11,500

Description Cat 3306 Diesel Engine, Year 1997, 310

HP @ 2200 RPM, Good Running Take Out

of Air Compressor

Make CAT Model # 3306

Serial # 64Z24740

Horsepower 310 HP @ 2200 RPM

CPL/Arr. # 125-5867 Year Built 1997

Hours 6000 Approx.

Dimensions -Length 56 "
Width 40 "
Height 55 "

Weight 3000 lbs.

Condition Good Used
Bell Housing SAE 1
Flywheel 14 Ind.