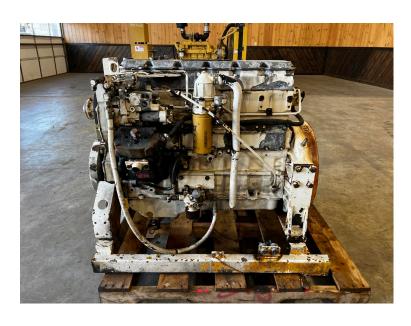

## CAT 3116 DITA ENGINE INDUSTRIAL, GOOD USED TAKE OUT OF PAVER

\$7,500.00

SKU: IEEN-672-CT

**Categories:** Engines / Power Units

## **PRODUCT DESCRIPTION**

Stock # IEEN-Inventory Sheet 672-CT

Engine/Pwr Unit Price \$ 7,500

Description CAT 3116 Dita Engine Industrial, Good

Used Take Out of Paver

Make CAT

 Model #
 3116 DITA

 Serial #
 2WG03859

 Horsepower
 230 HP

 CPL/Arr. #
 2T-5063

CPL/Arr. # 2T-506 Year Built 1994

Hours Approx. 4000-5000

Dimensions -Length 48 "
Width 40 "
Height 40 "

Weight 2200 lbs.

Condition Good Used

Bell Housing SAE 2
Flywheel 11 1/2"