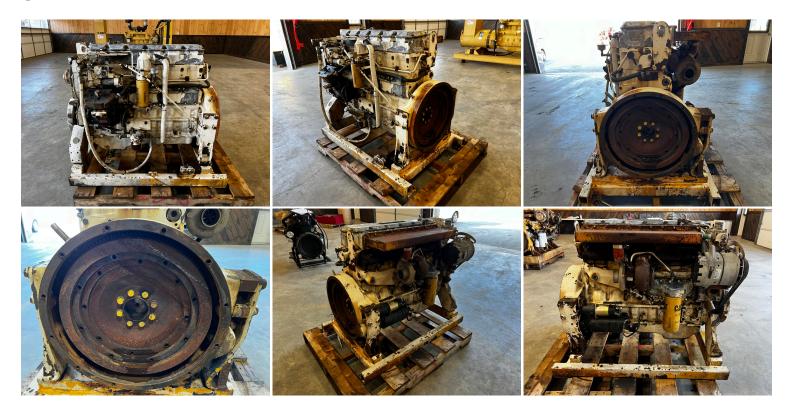

## CAT 3116 DITA ENGINE INDUSTRIAL, GOOD USED TAKE OUT OF PAVER

\$7,500.00

SKU: IEEN-672-CT

**Categories:** Engines / Power Units

## **PRODUCT DESCRIPTION**

Stock # IEEN-Inventory Sheet 672-CT

Engine/Pwr Unit Price \$ 7,500

Description CAT 3116 Dita Engine Industrial, Good

Used Take Out of Paver

Make CAT

 Model #
 3116 DITA

 Serial #
 2WG03859

 Horsepower
 230 HP

 CPL/Arr. #
 2T-5063

CPL/Arr. # 2T-506 Year Built 1994

Hours Approx. 4000-5000

Dimensions -Length 48 "
Width 40 "
Height 40 "

Weight 2200 lbs.

Condition Good Used

Bell Housing SAE 2
Flywheel 11 1/2"