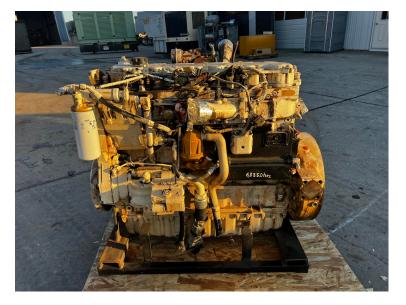

## C7 CAT INDUSTRIAL ENGINE, YEAR - 2008, 225 HP

\$8,750.00

SKU: IEEN-660-CT Categories: <u>Engines / Power Units</u>

## **PRODUCT DESCRIPTION**

Stock # IEEN-Inventory Sheet 660-CT

| Engine/Pwr Unit    | Price                     | \$    | 8,750               |
|--------------------|---------------------------|-------|---------------------|
| Description        | C7 CAT Industri<br>225 HP | al En | igine, Year - 2008, |
| Make               | CAT                       |       |                     |
| Model #            | C7                        |       |                     |
| Serial #           | JT05607                   |       |                     |
| Horsepower         | 225 HP                    |       |                     |
| CPL/Arr. #         | 270-7235                  |       |                     |
| Year Built         | 2008                      |       |                     |
| Hours              | 6885                      |       |                     |
| Dimensions -Length | 48                        | п     |                     |
| Width              | 40                        | п     |                     |
| Height             | 36                        | п     |                     |
| Weight             | 2000                      | lbs   | 5.                  |
| Condition          | Good Used                 |       |                     |
| Bell Housing       | SAE 3                     |       |                     |
| Flywheel           | 10 or 11 1/2              |       |                     |
|                    |                           |       |                     |