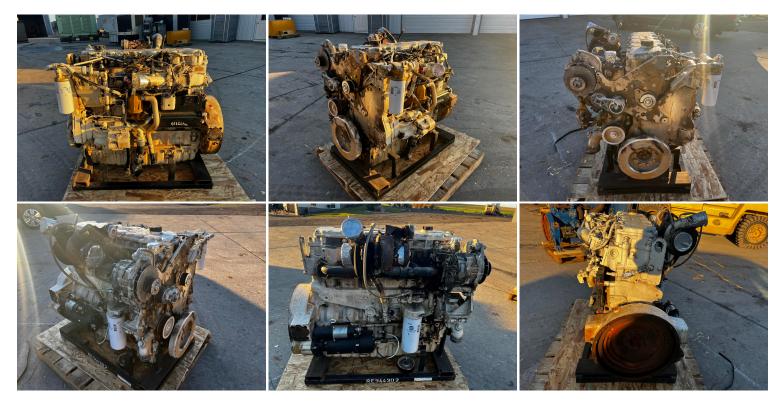

## GALLERY

## **PRODUCT DESCRIPTION**

Stock # IEEN-Inventory Sheet 660-CT

| Engine/Pwr Unit    | Price                     | \$    | 8,750               |
|--------------------|---------------------------|-------|---------------------|
| Description        | C7 CAT Industri<br>225 HP | al En | igine, Year - 2008, |
| Make               | CAT                       |       |                     |
| Model #            | C7                        |       |                     |
| Serial #           | JT05607                   |       |                     |
| Horsepower         | 225 HP                    |       |                     |
| CPL/Arr. #         | 270-7235                  |       |                     |
| Year Built         | 2008                      |       |                     |
| Hours              | 6885                      |       |                     |
| Dimensions -Length | 48                        | п     |                     |
| Width              | 40                        | п     |                     |
| Height             | 36                        | п     |                     |
| Weight             | 2000                      | lbs   | 5.                  |
| Condition          | Good Used                 |       |                     |
| Bell Housing       | SAE 3                     |       |                     |
| Flywheel           | 10 or 11 1/2              |       |                     |
|                    |                           |       |                     |